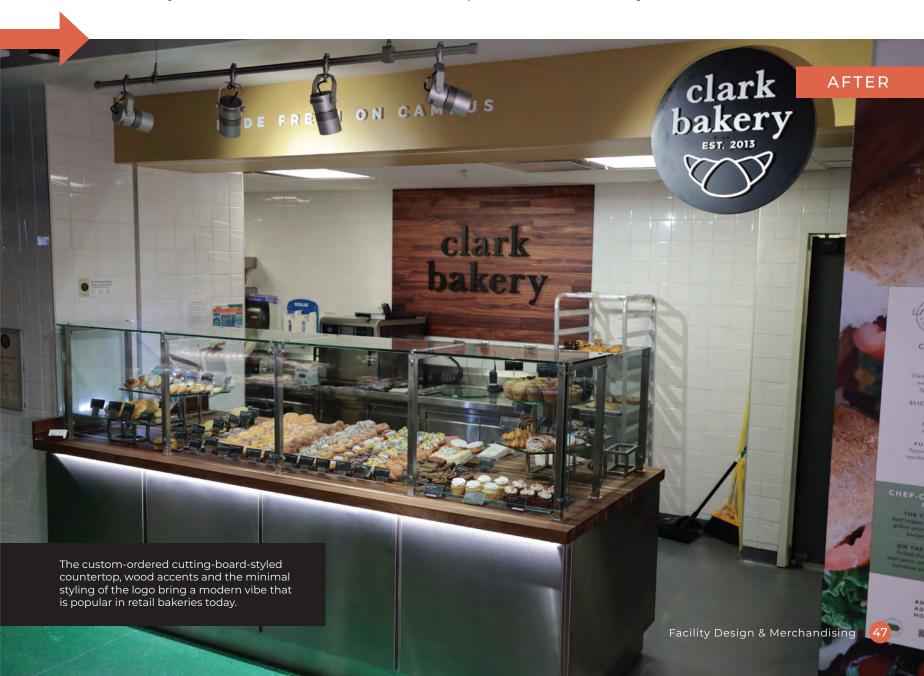

During summer 2022, we prioritized renovations and further improvement of our offerings. We transformed our deli into a bake shop with walnut-grain countertops; opened a fresh sandwich and salad shop; combined our phổ and soup bar; updated the wallpaper and door graphics; implemented new self-order kiosks and P.O.S.; and introduced Indian entrées and allergen-free treats.