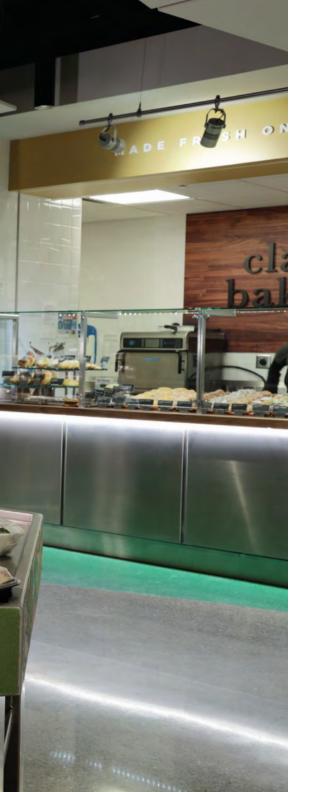

The Campus Chat Food Court, located in the University Union, is well-equipped to serve over 1,000 people a day. It features six restaurants, an open-top refrigerator case, soup/phở bar, hot food display and five register lines. Guests can choose from wood-fired pizzas to plant-based phở or treat themselves to a juicy burger or golden pastries. We scratch make almost everything in-house—chef-crafted menu items, ready-to-eat hot entrées and snacks—so guests can enjoy convenience without sacrificing quality.

During summer 2022, we prioritized renovations and further improvement of our offerings. We transformed our deli into a bake shop with walnut-grain countertops; opened a fresh sandwich and salad shop; combined our phổ and soup bar; updated the wallpaper and door graphics; implemented new self-order kiosks and P.O.S.; and introduced Indian entrées and allergen-free treats.

# MENUS & DINING TRENDS

Clark Bakery baked goods are prepared at the nearby commissary Clark Bakery and shipped to the Food Court everyday. Popular pre-packaged items are also available at the Food Court, as well as items such as donuts and pastries.