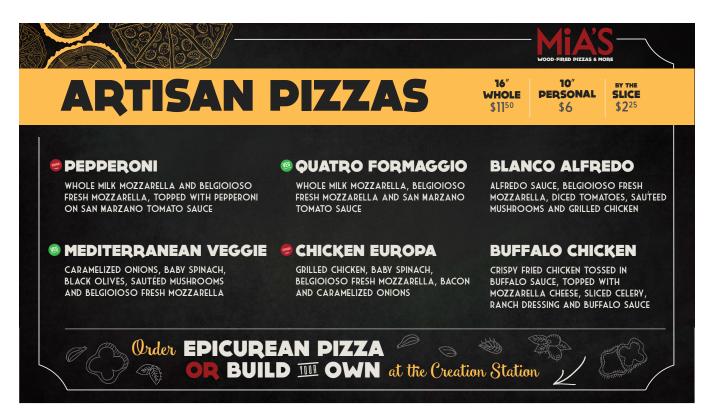

# **ARTISAN PIZZAS**

16" WHOLE

10" **PERSONAL** \$6

BY THE SLICE **\$2**<sup>25</sup>

#### PEPPERONI

WHOLE MILK MOZZARELLA AND BELGIOIOSO FRESH MOZZARELLA, TOPPED WITH PEPPERONI ON SAN MARZANO TOMATO SAUCE

#### QUATRO FORMAGGIO

WHOLE MILK MOZZARELLA, BELGIOIOSO FRESH MOZZARELLA AND SAN MARZANO TOMATO SAUCE

# **BLANCO ALFREDO**

ALFREDO SAUCE, BELGIOIOSO FRESH MOZZARELLA, DICED TOMATOES, SAUTEED MUSHROOMS AND GRILLED CHICKEN

#### MEDITERRANEAN VEGGIE

CARAMELIZED ONIONS, BABY SPINACH, BLACK OLIVES, SAUTÉED MUSHROOMS AND BELGIOIOSO FRESH MOZZARELLA

#### CHICKEN EUROPA

GRILLED CHICKEN, BABY SPINACH, BELGIOIOSO FRESH MOZZARELLA, BACON AND CARAMELIZED ONIONS

#### **BUFFALO CHICKEN**

CRISPY FRIED CHICKEN TOSSED IN BUFFALO SAUCE, TOPPED WITH MOZZARELLA CHEESE, SLICED CELERY, RANCH DRESSING AND BUFFALO SAUCE

Order EPICUREAN PIZZA BUILD III OWN at the Creation Station