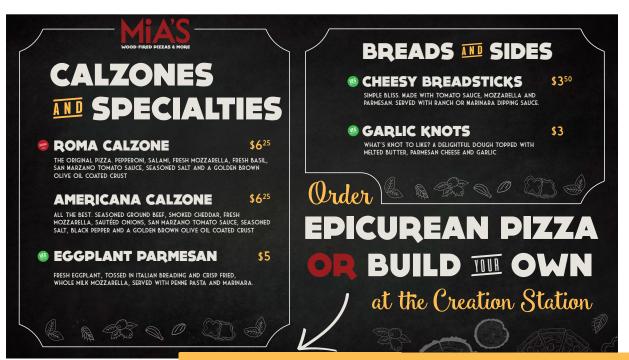

#### **Calzones & Specialties**

#### Roma Calzone \$6.25

Pepperoni, salami, fresh mozzarella, fresh basil, and a golden brown butter coated crust.

#### Eggplant Parmesan \$5

Fresh eggplant, tossed in Italian breading and crisp fried, whole milk mozzarella, served with penne pasta and marinara.

#### Americana Calzone \$6.25

Seasoned ground beef, smoked cheddar, fresh mozzarella, sautéed onions, seasoned salt, black pepper and a golden brown butter, parmesan and parsley crust.

ALLERGENS: Mia's menu items may contain or come into contact with eggs, fish, milk, peanuts, sesame, shellfish, soy, tree nuts & wheat. For more information, please ask for the manager on duty.

#### **Breads & Sides**

#### Cheesy Breadsticks \$3.50

Simple bliss. Mozzarella and butter with garlic and Parmesan cheese.

#### Garlic Knots

What's knot to like? A delightful dough topped with melted butter, garlic, Parmesan cheese and Italian seasoning.