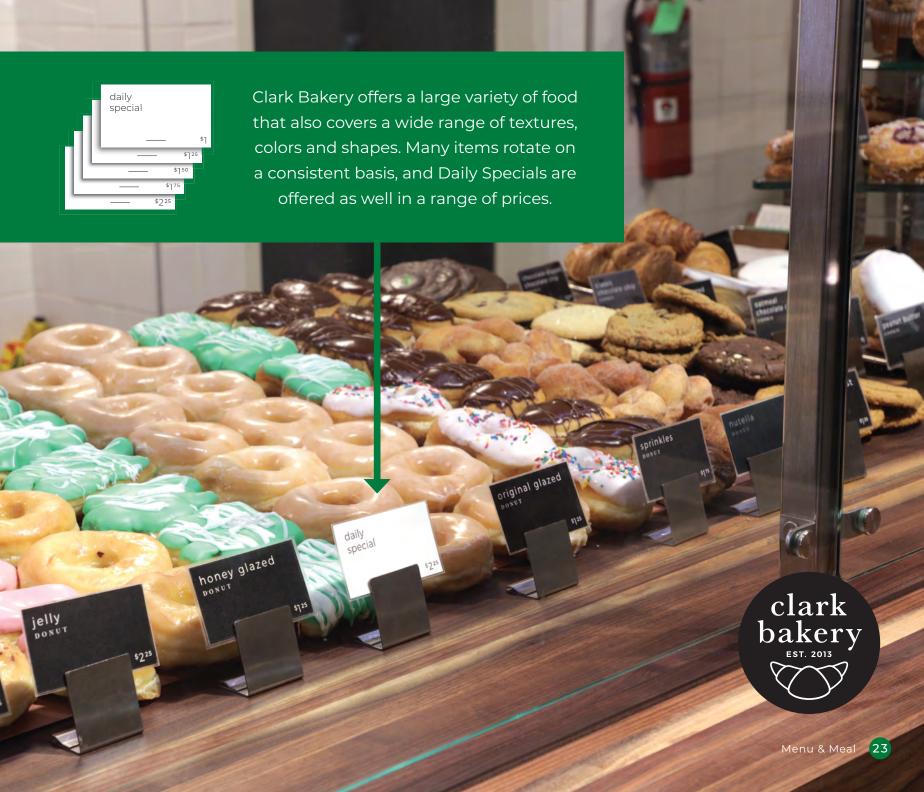

# MENUS & DINING TRENDS

Clark Bakery baked goods are prepared at the nearby commissary Clark Bakery and shipped to the Food Court everyday. Popular pre-packaged items are also available at the Food Court, as well as items such as donuts and pastries.

| made fresh da      | 9      |
|--------------------|--------|
| bagels             | \$7    |
| brownies & squares | \$7+   |
| cookies            | \$7+   |
| cupcakes           | \$7+   |
| donuts             | \$725+ |
| kolaches           | \$750  |
| muffins            | \$7+   |
| pastries           | \$750+ |
|                    |        |