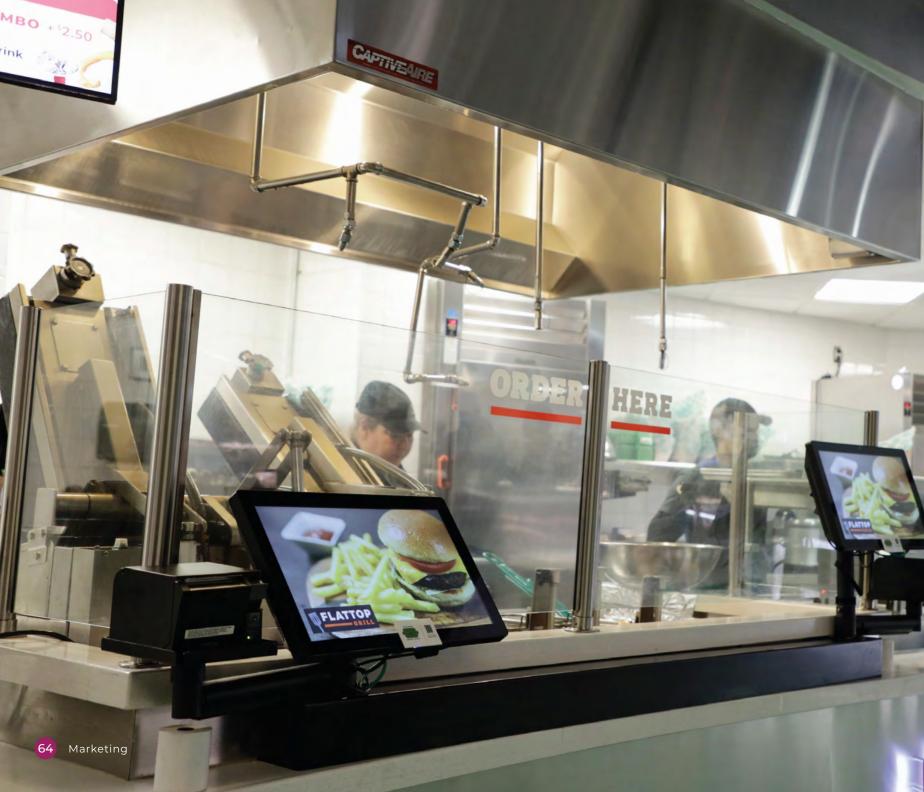

The Campus Chat Food Court, located in the University Union, is well-equipped to serve over 1,000 people a day. It features six restaurants, an open-top refrigerator case, soup/phở bar, hot food display and five register lines. Guests can choose from wood-fired pizzas to plant-based phở or treat themselves to a juicy burger or golden pastries. We scratch make almost everything in-house—chef-crafted menu items, ready-to-eat hot entrées and snacks—so guests can enjoy convenience without sacrificing quality.

During summer 2022, we prioritized renovations and further improvement of our offerings. We transformed our deli into a bake shop with walnut-grain countertops; opened a fresh sandwich and salad shop; combined our phổ and soup bar; updated the wallpaper and door graphics; implemented new self-order kiosks and P.O.S.; and introduced Indian entrées and allergen-free treats.