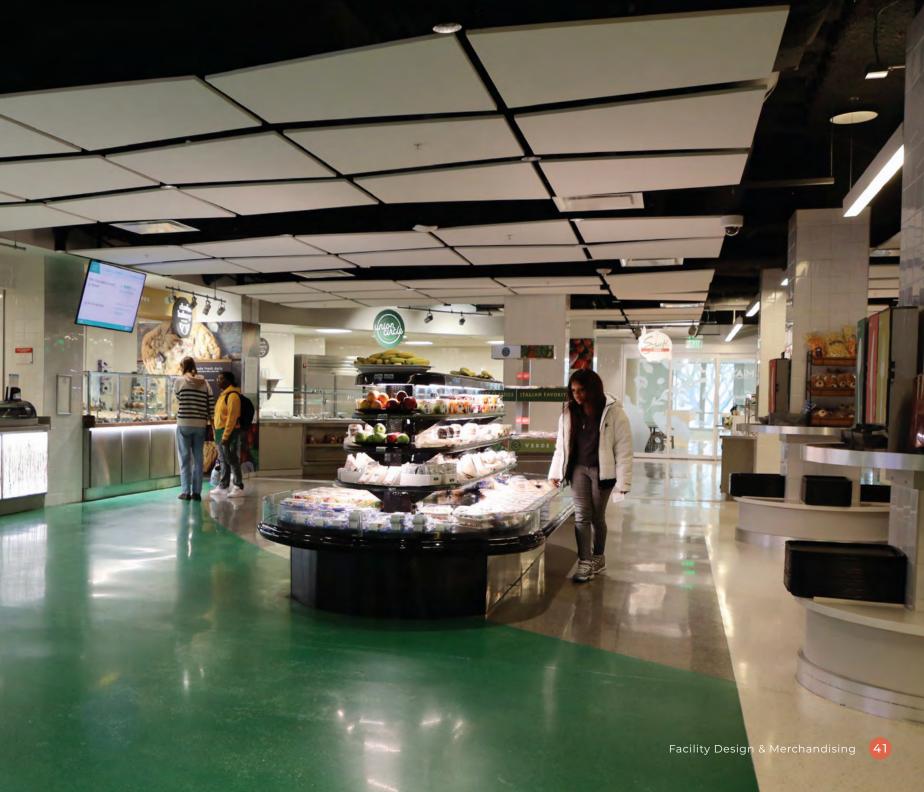

The Campus Chat Food Court, located in the University Union, is well-equipped to serve over 1,000 people a day. It features six restaurants, an open-top refrigerator case, soup/phở bar, hot food display and five register lines. Guests can choose from wood-fired pizzas to plant-based phở or treat themselves to a juicy burger or golden pastries. We scratch make almost everything in-house—chef-crafted menu items, ready-to-eat hot entrées and snacks—so guests can enjoy convenience without sacrificing quality.

During summer 2022, we prioritized renovations and further improvement of our offerings. We transformed our deli into a bake shop with walnut-grain countertops; opened a fresh sandwich and salad shop; combined our phổ and soup bar; updated the wallpaper and door graphics; implemented new self-order kiosks and P.O.S.; and introduced Indian entrées and allergen-free treats.