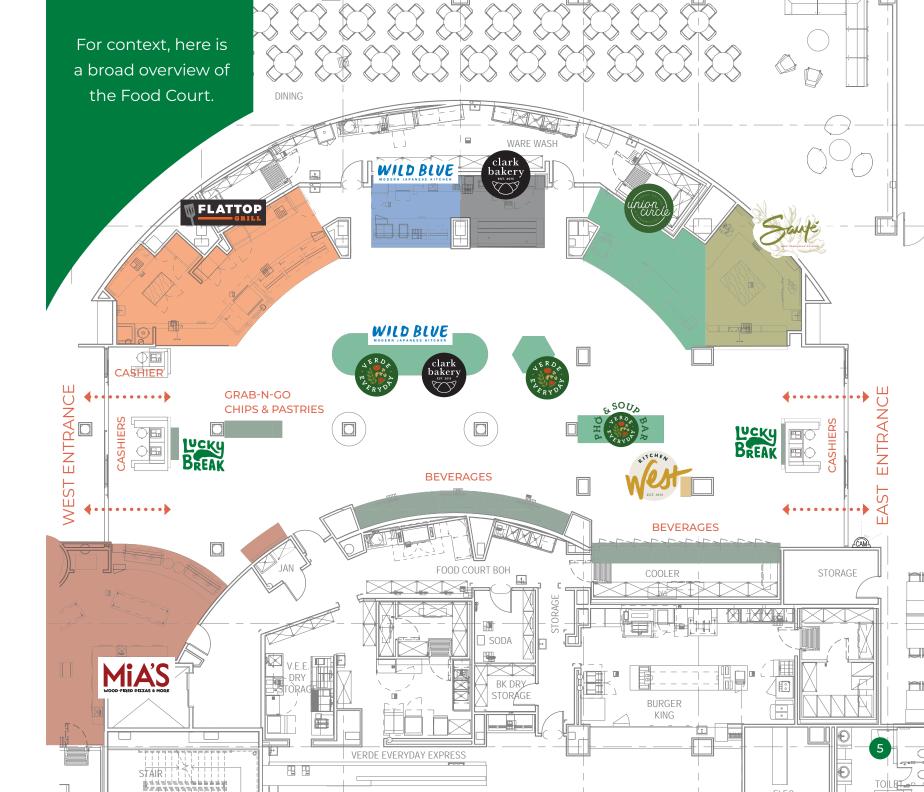

The Campus Chat Food Court, located in the University Union, is well-equipped to serve over 1,000 people a day. It features six restaurants, an open-top refrigerator case, soup/phở bar, hot food display and five register lines. Guests can choose from wood-fired pizzas to plant-based phở or treat themselves to a juicy burger or golden pastries. We scratch make almost everything in-house—chef-crafted menu items, ready-to-eat hot entrées and snacks—so guests can enjoy convenience without sacrificing quality.

### Restaurants