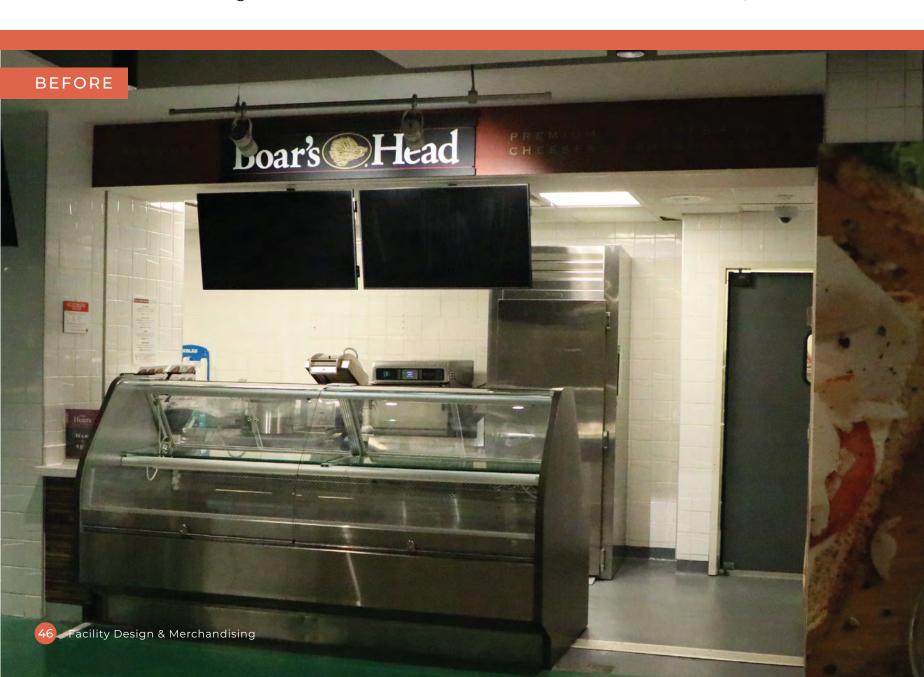

During summer 2022, we prioritized renovations and further improvement of our offerings. We transformed our deli into a bake shop with walnut-grain countertops; opened a fresh sandwich and salad shop; combined our phổ and soup bar; updated the wallpaper and door graphics; implemented new self-order kiosks and P.O.S.; and introduced Indian entrées and allergen-free treats.