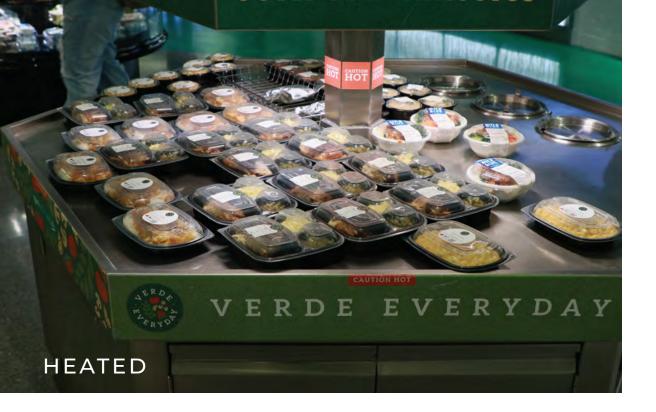

The Campus Chat Food Court, located in the University Union, is well-equipped to serve over 1,000 people a day. It features six restaurants, an open-top refrigerator case, soup/phở bar, hot food display and five register lines. Guests can choose from wood-fired pizzas to plant-based phở or treat themselves to a juicy burger or golden pastries. We scratch make almost everything in-house—chef-crafted menu items, ready-to-eat hot entrées and snacks—so guests can enjoy convenience without sacrificing quality.

# SOUP DU JOUR

OUR SELECTION OF CHEF-CRAFTED SOUPS CHANGES DAILY. TRY THEM ALL!

16 oz. BOWL

8oz. CUP

In addition, a
wide variety of
prepackaged
food – almost
strictly made
in-house – is
available at the
Food Court.