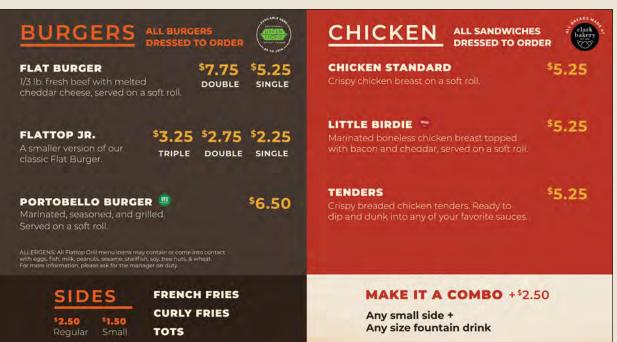

#### **Burgers**

All burgers dressed to order

ALL BREADS MADE ON CAMPUS AT CLARK BAKERY

Flat Burger double \$7.75 single \$5.25

1/3 lb. of fresh beef with melted cheddar cheese, served on a soft roll.

Flattop Jr. triple \$3.25 double \$2.75 single \$2.25

A smaller version of our classic Flat Burger.

#### Portobello Burger \$6.50

Marinated, seasoned and grilled. Served on a soft roll. **Vegetarian** 

# Make It A Combo +\$2.50 Any small side + Any size fountain drink

#### Chicken

All sandwiches dressed to order

#### Chicken Standard \$5.25

Crispy chicken breast on a soft roll.

# \$2.50 regular \$1.50 small French Fries Curly Fries

Tots

#### Little Birdie \$5.25

Marinated boneless chicken breast topped with bacon and cheddar, served on a soft roll. (pork)

#### Tenders \$5.25

Crispy breaded chicken tenders. Ready to dip and dunk into any of your favorite sauces.