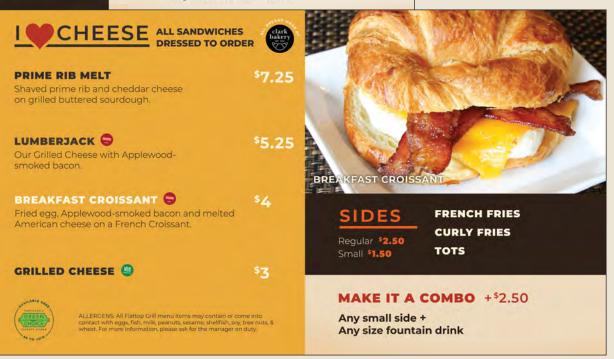

#### I Love Cheese

All sandwiches dressed to order

ALL BREADS
MADE ON CAMPUS
AT CLARK BAKERY

ALLERGENS: Flattop Grill menu items

may contain or come into contact

with eggs, fish, milk, peanuts, sesame,

shellfish, soy, tree nuts & wheat. For

#### Prime Rib Melt \$7.25

Shaved prime rib and cheddar cheese on grilled buttered sourdough.

#### Lumberjack \$5.25

Grilled Cheese with Applewood-smoked bacon. (pork)

#### Breakfast Croissant \$4

Fried egg, Applewood-smoked bacon and melted American cheese on a French Croissant. (pork)

#### Grilled Cheese

Vegetarian

\$3

#### Breakfast Croissant (served all day)

Fried egg, Applewood-smoked bacon and melted American cheese on a French Croissant.

dining.unt.edu | 940-565-2462 | 101122

Phở is loved by many in the UNT community, and after gauging its popularity when featured in dining halls, our executive team decided to develop it as a standard retail offering. At this self-service station, four phở broths are coupled with four soups, and each can be dressed up with fresh vegetable and garnishes.