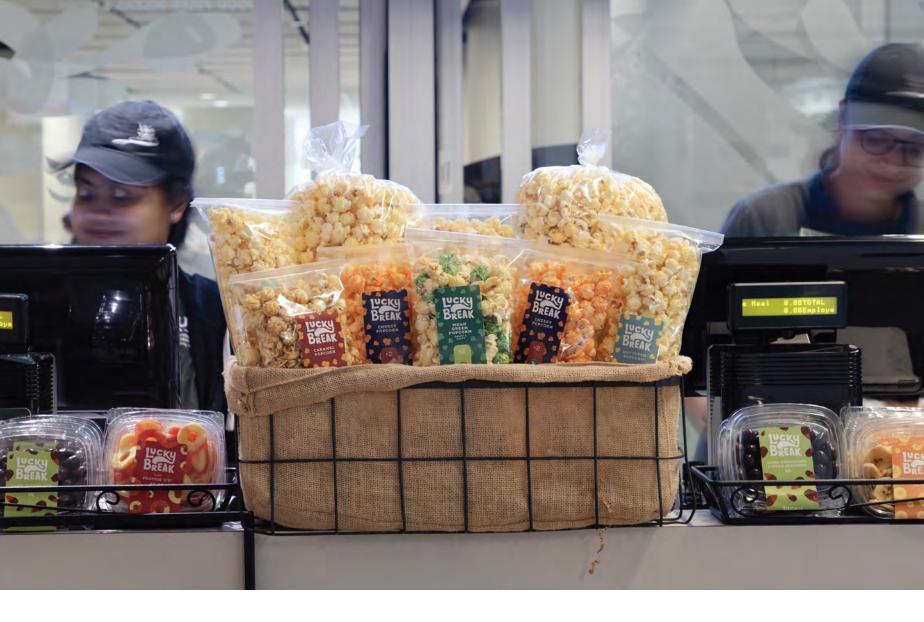

UNT chef-crafted recipes, featuring a rotating selection of the over 20 decadent flavors available.

This popular line of grab-n-go snacks is named after Lucky, the famous albino squirrel on campus who reportedly brings good luck to those who see it. The labels' bright colors and lively illustrations add an extra layer of fun to these snacks.