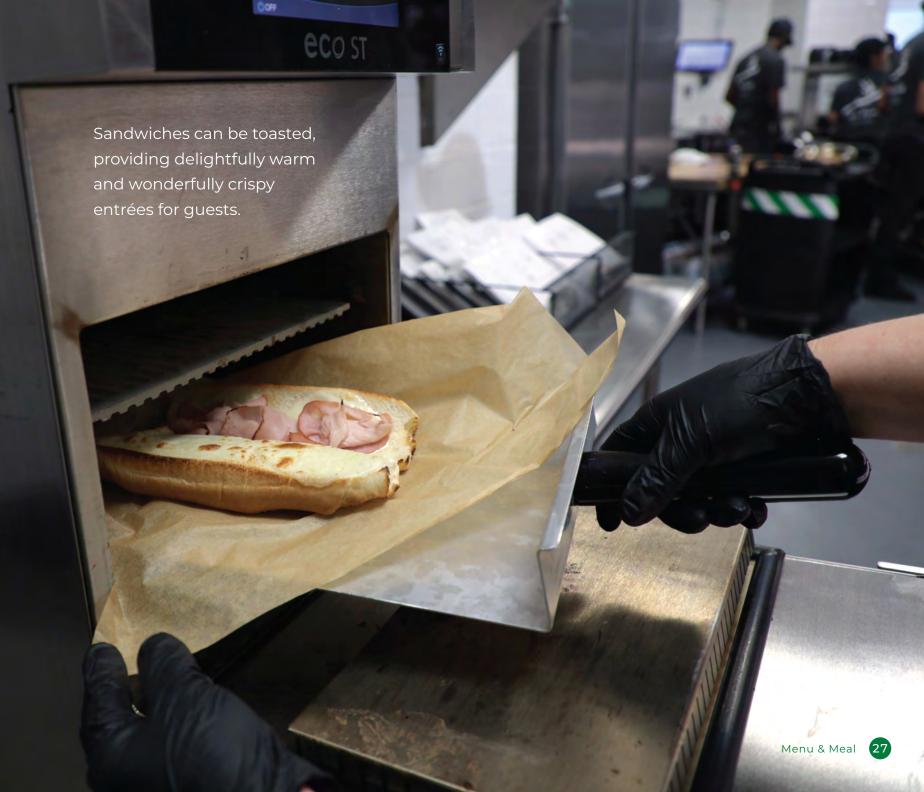

vely illustrations add an extra layer of fun to these snacks.





















# **SPECIALS**

The addition to the standard four phổ broths, the four soups at the Verde Everyday Phổ Bar change daily. Below is a selection of the 19 flavors that are offered.











We create soups based on produce seasonality, so certain flavors are only offered during periods when those veggies are traditionally harvested.



# FOOD VARIETY

Sauté offers 33 different vegetables, noodles, sauces and proteins. Guest selections, from crunchy carrots to wilted bok choy, are sautéed carefully to order and served fresh.









Union Circle features over 40 items that can be custom-crafted into delicious salads and sandwiches. Produce is displayed in small portions to preserve freshness for our guests.



# PRODUCTION SHEETS

#### **Food Court Order Hot Side**

Tuesday 2/07/2023

|                       |      |           | day 2/0// |                          |      |           |        |
|-----------------------|------|-----------|-----------|--------------------------|------|-----------|--------|
| Mia's                 | Unit | Par Level | Needed    | Flat Top Grill           | Unit | Par Level | Needed |
| Alfredo               | GAL  | 5         |           | Breaded Chicken Breast   | EA   | 30        |        |
| Pizza Sauce           | GAL  | 10        |           | Spicy Chicken Breast     | EA   | 30        |        |
|                       |      | 0         |           | Flat Burger              | EA   | 40        | 20     |
| Sautéed Onions        | QTS  | 5         | 1