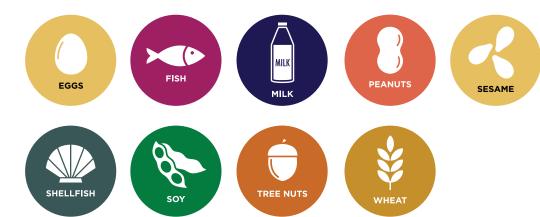

#### Vegetarian

ALLERGENS: Mia's menu items may contain or come into contact with eggs, fish, milk, peanuts, sesame, shellfish, soy, tree nuts & wheat. For more information, please ask for the manager on duty.

#### Americana Calzone \$6.25

Seasoned ground beef, smoked cheddar, fresh mozzarella, sautéed onions, seasoned salt, black pepper and a golden brown butter, parmesan and parsley crust.

ALLERGENS: Mia's menu items may contain or come into contact with eggs, fish, milk, peanuts, sesame, shellfish, soy, tree nuts & wheat. For more information, please ask for the manager on duty.

#### I Love Cheese

All sandwiches dressed to order

ALL BREADS
MADE ON CAMPUS
AT CLARK BAKERY

ALLERGENS: Flattop Grill menu items

may contain or come into contact

with eggs, fish, milk, peanuts, sesame,

shellfish, soy, tree nuts & wheat. For

more information, please ask for the

manager on duty.