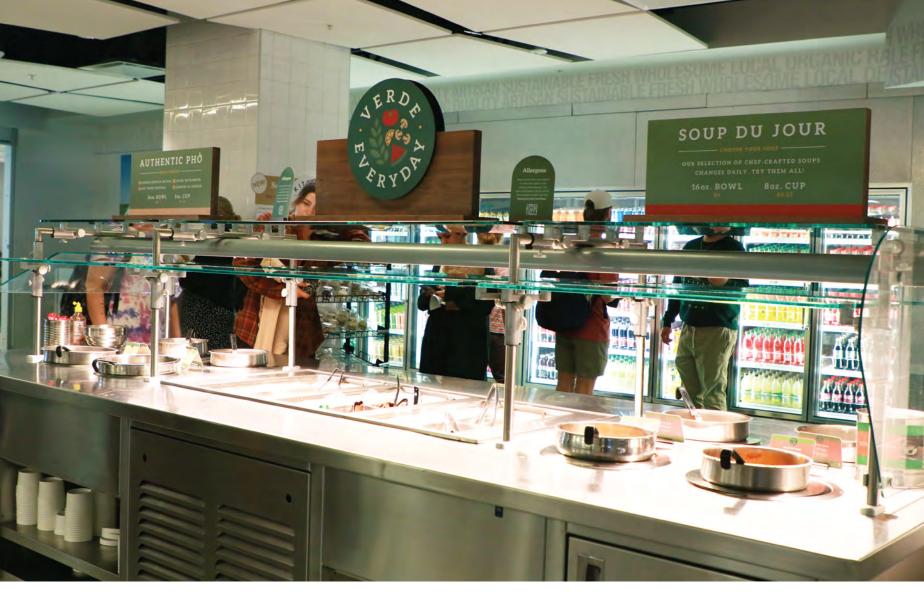

#### Breakfast Croissant (served all day)

Fried egg, Applewood-smoked bacon and melted American cheese on a French Croissant.

dining.unt.edu | 940-565-2462 | 101122

Phở is loved by many in the UNT community, and after gauging its popularity when featured in dining halls, our executive team decided to develop it as a standard retail offering. At this self-service station, four phở broths are coupled with four soups, and each can be dressed up with fresh vegetable and garnishes.

# AUTHENTIC PHổ

- 1 CHOOSE NOODLES OR RICE 3 COVER WITH BROTH
- 2 ADD FRESH TOPPINGS
  - 4 GARNISH AS DESIRED

16 oz. BOWL

8oz. CUP

# SOUP DU JOUR

OUR SELECTION OF CHEF-CRAFTED SOUPS CHANGES DAILY. TRY THEM ALL!

16 oz. BOWL

8oz. CUP

In addition, a
wide variety of
prepackaged
food – almost
strictly made
in-house – is
available at the
Food Court.

# **SPECIALS**

The addition to the standard four phổ broths, the four soups at the Verde Everyday Phổ Bar change daily. Below is a selection of the 19 flavors that are offered.

We create soups based on produce seasonality, so certain flavors are only offered during periods when those veggies are traditionally harvested.