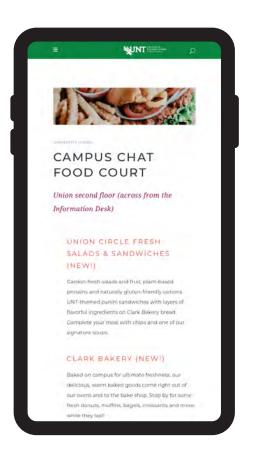

The Campus Chat Food Court

The Campus Chat Food Court, located in the University Union, is well-equipped to serve over 1,000 people a day. It features six restaurants, an open-top refrigerator case, soup/phở bar, hot food display and five register lines. Guests can choose from wood-fired pizzas to plant-based phở or treat themselves to a juicy burger or golden pastries. We scratch make almost everything in-house—chef-crafted menu items, ready-to-eat hot entrées and snacks—so guests can enjoy convenience without sacrificing quality.