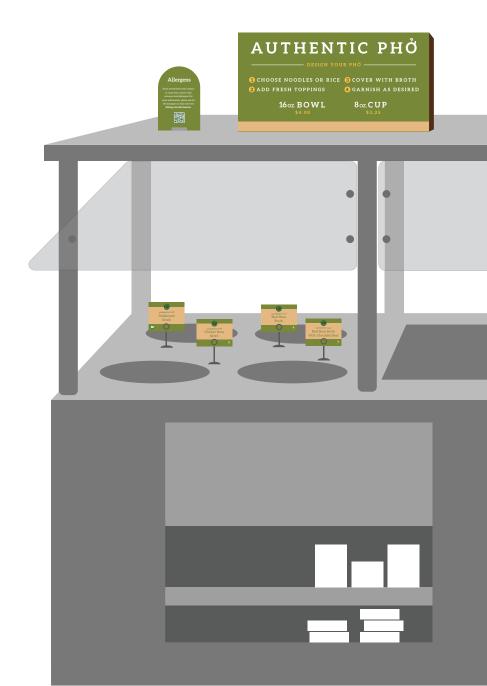

#### Breakfast Croissant (served all day)

Fried egg, Applewood-smoked bacon and melted American cheese on a French Croissant.

dining.unt.edu | 940-565-2462 | 101122

Phở is loved by many in the UNT community, and after gauging its popularity when featured in dining halls, our executive team decided to develop it as a standard retail offering. At this self-service station, four phở broths are coupled with four soups, and each can be dressed up with fresh vegetable and garnishes.

# AUTHENTIC PHổ

- 1 CHOOSE NOODLES OR RICE 3 COVER WITH BROTH
- 2 ADD FRESH TOPPINGS
  - 4 GARNISH AS DESIRED

16 oz. BOWL

8oz. CUP

# **SPECIALS**

The addition to the standard four phổ broths, the four soups at the Verde Everyday Phổ Bar change daily. Below is a selection of the 19 flavors that are offered.

We create soups based on produce seasonality, so certain flavors are only offered during periods when those veggies are traditionally harvested.