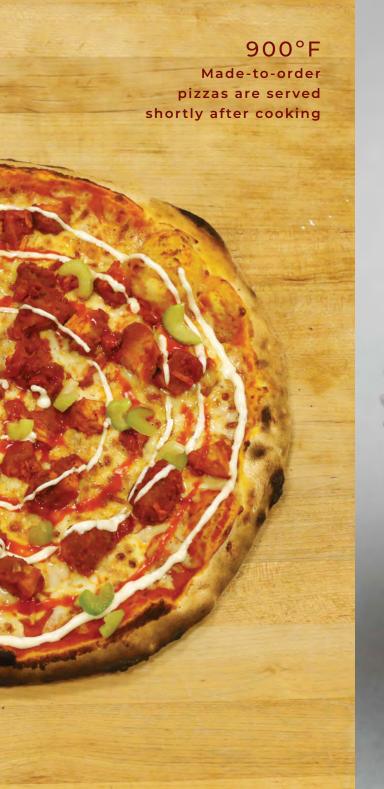

What college student (or staff) doesn't love pizza? Especially ones that are cooked in a real wood-fired oven. With chef-designed recipes and build-your-own options, Mia's offers literally hundreds of pizza options, in addition to other popular Italian items.

#### **BUFFALO CHICKEN**

CRISPY FRIED CHICKEN TOSSED IN BUFFALO SAUCE, TOPPED WITH MOZZARELLA CHEESE, SLICED CELERY, RANCH DRESSING AND BUFFALO SAUCE

Order EPICUREAN PIZZA BUILD III OWN at the Creation Station

#### **Buffalo Chicken**

Crispy fried chicken tossed in buffalo sauce, topped with mozzarella cheese, sliced celery, ranch dressing and buffalo sauce.