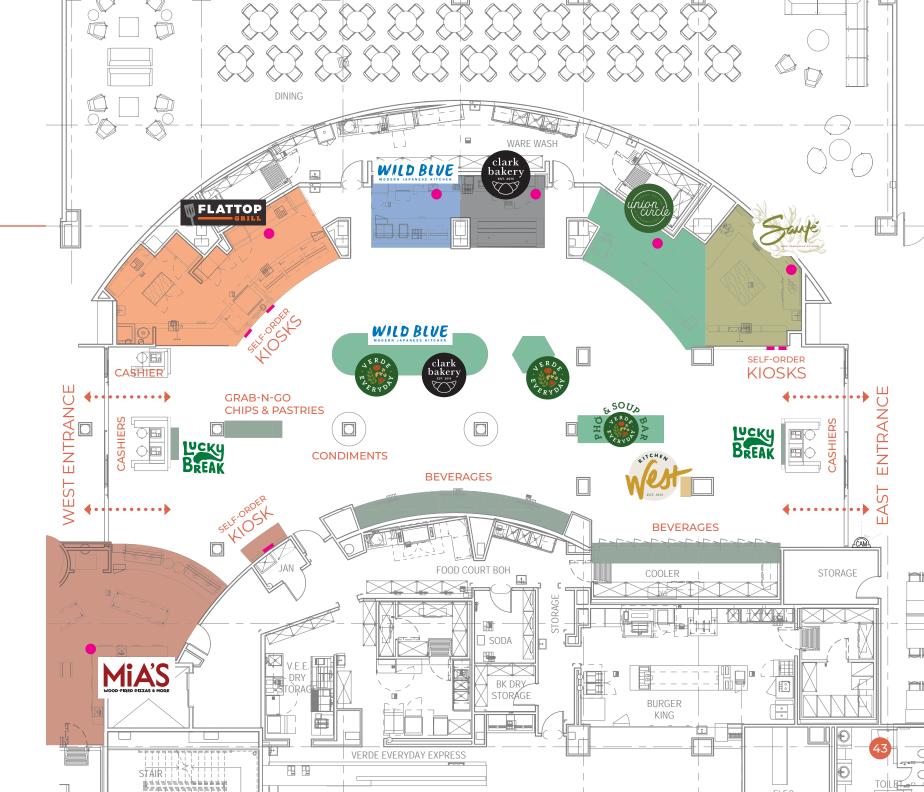

The Campus Chat Food Court, located in the University Union, is well-equipped to serve over 1,000 people a day. It features six restaurants, an open-top refrigerator case, soup/phở bar, hot food display and five register lines. Guests can choose from wood-fired pizzas to plant-based phở or treat themselves to a juicy burger or golden pastries. We scratch make almost everything in-house—chef-crafted menu items, ready-to-eat hot entrées and snacks—so guests can enjoy convenience without sacrificing quality.

### Restaurants