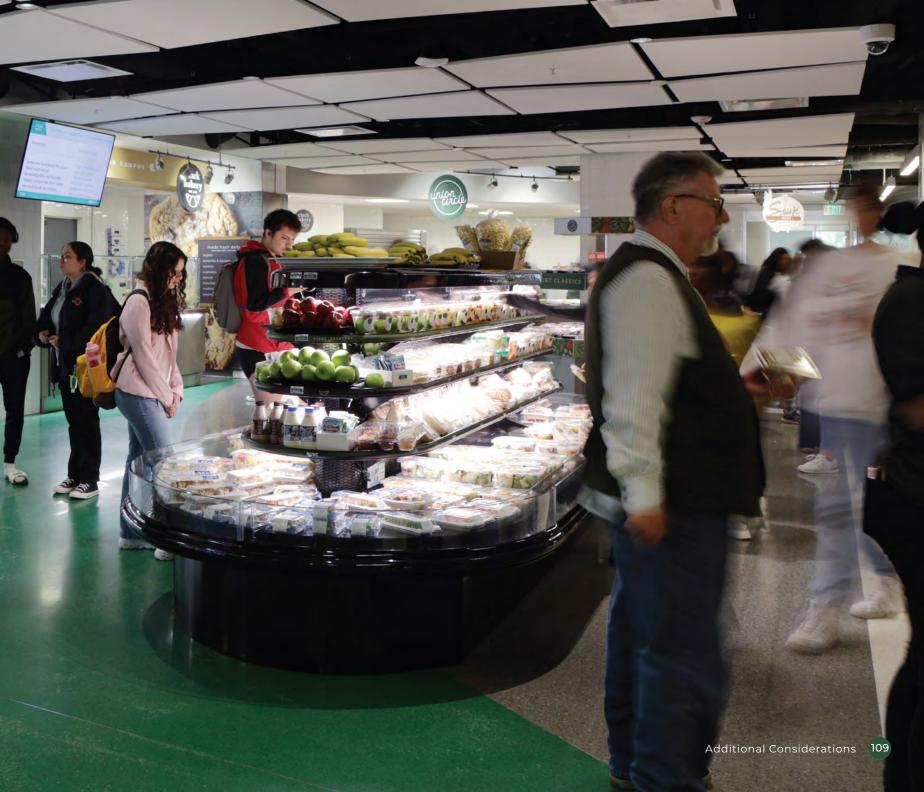

# FOOD VARIETY

Sauté offers 33 different vegetables, noodles, sauces and proteins. Guest selections, from crunchy carrots to wilted bok choy, are sautéed carefully to order and served fresh.

Union Circle features over 40 items that can be custom-crafted into delicious salads and sandwiches. Produce is displayed in small portions to preserve freshness for our guests.