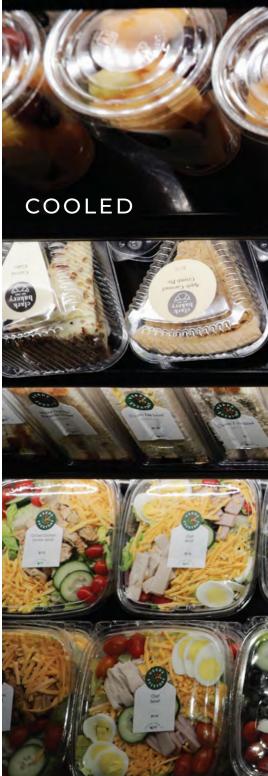

# SOUP DU JOUR

OUR SELECTION OF CHEF-CRAFTED SOUPS CHANGES DAILY. TRY THEM ALL!

16 oz. BOWL

8oz. CUP

In addition, a
wide variety of
prepackaged
food – almost
strictly made
in-house – is
available at the
Food Court.

Croissants, brownies, bars, pastries, muffins & cookies.

Classic rolls, hybrid rolls, combo rolls, nigiri & rice bowls.

Sandwiches, salads, fruit cups, snack cups, overnight oats and hot entrées and sides.