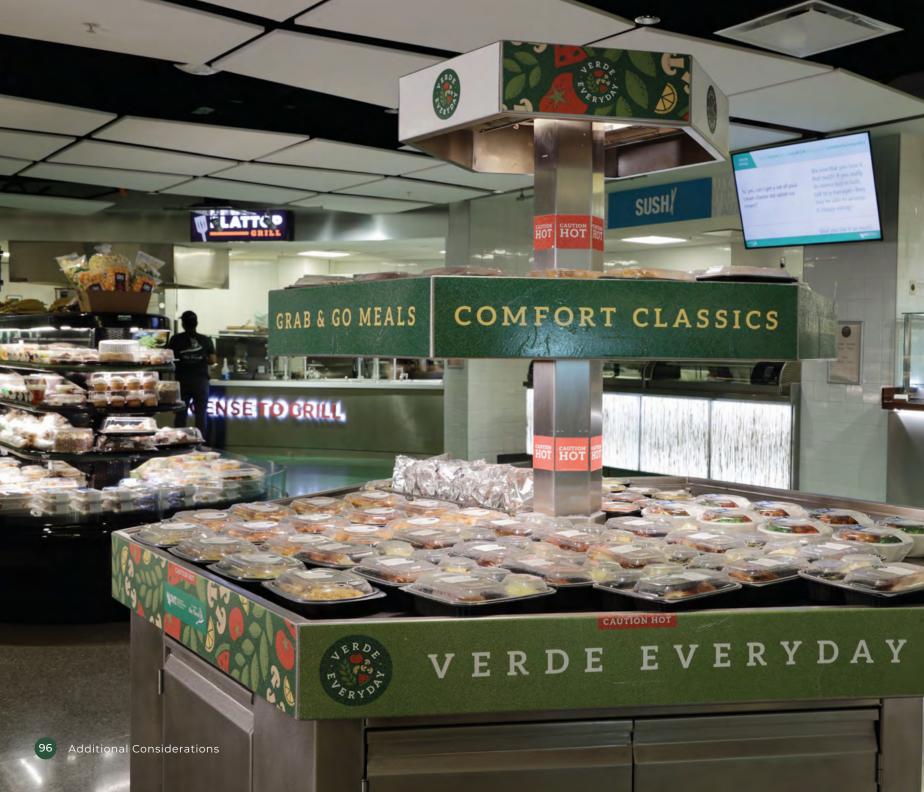

Managers monitor levels for each unit and place orders with Union Kitchen as needed, including hot food, cold food and pre-packaged items (shown to the right).

|                                                                                                                                                                                                                                                                                                                                                                                                                                                                                                                                                                                                               | Daily    | Snap            | Che     | cklist    | Tota                             | l       |                |           |      |       |
|---------------------------------------------------------------------------------------------------------------------------------------------------------------------------------------------------------------------------------------------------------------------------------------------------------------------------------------------------------------------------------------------------------------------------------------------------------------------------------------------------------------------------------------------------------------------------------------------------------------|----------|-----------------|---------|-----------|----------------------------------|---------|----------------|-----------|------|-------|
| <u>Item</u>                                                                                                                                                                                                                                                                                                                                                                                                                                                                                                                                                                                                   | Saturday | Saturday/Sunday |         | Monday    |                                  | Tuesday |                | Wednesday |      |       |
|                                                                                                                                                                                                                                                                                                                                                                                                                                                                                                                                                                                                               | Wednesda | y Day Dot       | Thursda | y Day Dot | Friday Day Dot                   |         | Sunday Day Dot |           |      |       |
| <u>Salads</u>                                                                                                                                                                                                                                                                                                                                                                                                                                                                                                                                                                                                 | Need     | Done            | Need    | Done      | Need                             | Done    | Need           | Done      | Need | Done  |
| Chef Salad                                                                                                                                                                                                                                                                                                                                                                                                                                                                                                                                                                                                    |          |                 |         |           | 7                                |         |                |           |      |       |
| Cobb Salad                                                                                                                                                                                                                                                                                                                                                                                                                                                                                                                                                                                                    | _        |                 |         |           |                                  |         |                |           |      |       |
| Garden Salad                                                                                                                                                                                                                                                                                                                                                                                                                                                                                                                                                                                                  | _        |                 |         |           | - 1                              |         |                |           |      |       |
| RS Garden Salad Grilled Chicken Salad                                                                                                                                                                                                                                                                                                                                                                                                                                                                                                                                                                         |          |                 |         |           | 3                                |         |                |           |      |       |
| RS Grilled Chicken Salad                                                                                                                                                                                                                                                                                                                                                                                                                                                                                                                                                                                      |          |                 |         |           |                                  |         |                |           |      |       |
| Chicken Caesar Salad                                                                                                                                                                                                                                                                                                                                                                                                                                                                                                                                                                                          | _        |                 |         |           | 2                                |         |                |           |      |       |
| RS Chicken Caesar Salad                                                                                                                                                                                                                                                                                                                                                                                                                                                                                                                                                                                       |          |                 |         |           |                                  |         |                |           |      |       |
| Caesar Salad                                                                                                                                                                                                                                                                                                                                                                                                                                                                                                                                                                                                  | _        |                 |         |           | 5                                |         |                |           |      |       |
| RS Caesar Salad                                                                                                                                                                                                                                                                                                                                                                                                                                                                                                                                                                                               |          |                 |         |           |                                  |         |                |           |      |       |
| Island Sun Salad w/ Cilantro Lime Vin                                                                                                                                                                                                                                                                                                                                                                                                                                                                                                                                                                         |          |                 |         |           |                                  |         |                |           |      |       |
| Strawberry Field Salad w/ Basil Balsamic                                                                                                                                                                                                                                                                                                                                                                                                                                                                                                                                                                      |          |                 |         |           | 5                                |         |                |           |      |       |
| Apple Orchard Salad w/ Spiced Vinaigrette                                                                                                                                                                                                                                                                                                                                                                                                                                                                                                                                                                     |          |                 |         |           |                                  |         |                |           |      |       |
| Foodie                                                                                                                                                                                                                                                                                                                                                                                                                                                                                                                                                                                                        | Need     | Done            | Need    | Done      | Need                             | Done    | Need           | Done      | Need | Done  |
| Rainbow Veggie Pinwheels                                                                                                                                                                                                                                                                                                                                                                                                                                                                                                                                                                                      |          | 2 3110          |         | 2 3110    | 8                                | 23110   |                | 20110     |      | 2 Jil |
| Spicy BBQ Chicken Wrap                                                                                                                                                                                                                                                                                                                                                                                                                                                                                                                                                                                        |          | t e             |         |           |                                  |         |                |           |      |       |
| Buffalo Crispy Chicken Wrap                                                                                                                                                                                                                                                                                                                                                                                                                                                                                                                                                                                   |          |                 |         |           | 10                               | 1       |                |           |      |       |
| Southwest Smoked Chicken Wrap                                                                                                                                                                                                                                                                                                                                                                                                                                                                                                                                                                                 |          |                 |         |           |                                  |         |                |           |      |       |
| Chicken Salad Kale Bento                                                                                                                                                                                                                                                                                                                                                                                                                                                                                                                                                                                      |          |                 |         |           |                                  |         |                |           |      |       |
| Peaches & Cream Overnight Oats                                                                                                                                                                                                                                                                                                                                                                                                                                                                                                                                                                                |          |                 |         |           | 5                                |         |                |           |      |       |
| PB Chocolate Chunk Overnight Oats                                                                                                                                                                                                                                                                                                                                                                                                                                                                                                                                                                             |          |                 |         |           |                                  |         |                |           |      |       |
| Fresh Berries Cup                                                                                                                                                                                                                                                                                                                                                                                                                                                                                                                                                                                             |          |                 |         |           | 20                               |         |                |           |      |       |
| Veggie Fusion Rolls                                                                                                                                                                                                                                                                                                                                                                                                                                                                                                                                                                                           |          |                 |         |           |                                  |         |                |           |      |       |
| Turkey Twist Fusion Rolls                                                                                                                                                                                                                                                                                                                                                                                                                                                                                                                                                                                     |          |                 |         |           |                                  |         |                |           |      |       |
| Chipotle Chicken Fusion Rolls                                                                                                                                                                                                                                                                                                                                                                                                                                                                                                                                                                                 |          |                 |         |           |                                  |         |                |           |      |       |
| Moroccan Quinoa                                                                                                                                                                                                                                                                                                                                                                                                                                                                                                                                                                                               |          |                 |         |           | 5                                |         |                |           |      |       |
| Mexican Vegan Street Corn                                                                                                                                                                                                                                                                                                                                                                                                                                                                                                                                                                                     |          |                 |         |           |                                  |         |                |           |      |       |
| Sandwiches                                                                                                                                                                                                                                                                                                                                                                                                                                                                                                                                                                                                    | Need     | Done            | Need    | Done      | Need                             | Done    | Need           | Done      | Need | Done  |
| Smoked Turkey and Cheddar                                                                                                                                                                                                                                                                                                                                                                                                                                                                                                                                                                                     |          |                 |         |           |                                  |         |                |           |      |       |
| Ham and Cheese                                                                                                                                                                                                                                                                                                                                                                                                                                                                                                                                                                                                |          |                 |         |           |                                  |         |                |           |      |       |
| Classic PBJ                                                                                                                                                                                                                                                                                                                                                                                                                                                                                                                                                                                                   |          |                 |         |           |                                  |         |                |           |      |       |
| Classic Chicken Salad Sandwich                                                                                                                                                                                                                                                                                                                                                                                                                                                                                                                                                                                |          |                 |         |           | 15                               |         |                |           |      |       |
| Classic Pimento Cheese Sandwich                                                                                                                                                                                                                                                                                                                                                                                                                                                                                                                                                                               |          |                 |         |           |                                  |         |                |           |      |       |
| Classic Egg Salad Sandwich                                                                                                                                                                                                                                                                                                                                                                                                                                                                                                                                                                                    |          |                 |         |           |                                  |         |                |           |      |       |
| Classic Tuna Salad Sandwich                                                                                                                                                                                                                                                                                                                                                                                                                                                                                                                                                                                   |          |                 |         |           |                                  |         |                |           |      |       |
|                                                                                                                                                                                                                                                                                                                                                                                                                                                                                                                                                                                                               |          |                 |         |           |                                  |         |                |           |      |       |
| Boars Head Club Sandwich                                                                                                                                                                                                                                                                                                                                                                                                                                                                                                                                                                                      |          |                 |         |           |                                  |         |                |           |      |       |
|                                                                                                                                                                                                                                                                                                                                                                                                                                                                                                                                                                                                               |          |                 |         |           |                                  |         |                |           |      |       |
| Boars Head Club Sandwich                                                                                                                                                                                                                                                                                                                                                                                                                                                                                                                                                                                      |          |                 |         |           | 5                                |         |                |           |      |       |
| Boars Head Club Sandwich<br>Fire Roasted Jalapeño Egg Salad Sandwich                                                                                                                                                                                                                                                                                                                                                                                                                                                                                                                                          |          |                 |         |           | 5 5                              |         |                |           |      |       |
| Boars Head Club Sandwich<br>Fire Roasted Jalapeño Egg Salad Sandwich<br>Chipotle Turkey Sub                                                                                                                                                                                                                                                                                                                                                                                                                                                                                                                   |          |                 |         |           |                                  |         |                |           |      |       |
| Boars Head Club Sandwich<br>Fire Roasted Jalapeño Egg Salad Sandwich<br>Chipotle Turkey Sub<br>Italian Sub                                                                                                                                                                                                                                                                                                                                                                                                                                                                                                    |          |                 |         |           |                                  |         |                |           |      |       |
| Boars Head Club Sandwich<br>Fire Roasted Jalapeño Egg Salad Sandwich<br>Chipotle Turkey Sub<br>Italian Sub<br>Grilled Garden Wrap                                                                                                                                                                                                                                                                                                                                                                                                                                                                             |          |                 |         |           |                                  |         |                |           |      |       |
| Boars Head Club Sandwich Fire Roasted Jalapeño Egg Salad Sandwich Chipotle Turkey Sub Italian Sub Grilled Garden Wrap Chicken Caesar Wrap                                                                                                                                                                                                                                                                                                                                                                                                                                                                     |          |                 |         |           | 5                                |         |                |           |      |       |
| Boars Head Club Sandwich Fire Roasted Jalapeño Egg Salad Sandwich Chipotle Turkey Sub Italian Sub Grilled Garden Wrap Chicken Caesar Wrap Tuna Salad Croissant Chicken Salad Croissant Sides                                                                                                                                                                                                                                                                                                                                                                                                                  | Need     | Done            | Need    | Done      | 5<br>12<br><b>Need</b>           | Done    | Need           | Done      | Need | Done  |
| Boars Head Club Sandwich Fire Roasted Jalapeño Egg Salad Sandwich Chipotle Turkey Sub Italian Sub Grilled Garden Wrap Chicken Caesar Wrap Tuna Salad Croissant Chicken Salad Croissant Sides Chocolate Pudding Cup 9oz                                                                                                                                                                                                                                                                                                                                                                                        | Need     | Done            | Need    | Done      | 12                               | Done    | Need           | Done      | Need | Done  |
| Boars Head Club Sandwich Fire Roasted Jalapeño Egg Salad Sandwich Chipotle Turkey Sub Italian Sub Grilled Garden Wrap Chicken Caesar Wrap Tuna Salad Croissant Chicken Salad Croissant Sides Chocolate Pudding Cup 9oz Banana Pudding Cup 9oz                                                                                                                                                                                                                                                                                                                                                                 | Need     | Done            | Need    | Done      | 5<br>12<br><b>Need</b>           | Done    | Need           | Done      | Need | Done  |
| Boars Head Club Sandwich Fire Roasted Jalapeño Egg Salad Sandwich Chipotle Turkey Sub Italian Sub Grilled Garden Wrap Chicken Caesar Wrap Tuna Salad Croissant Chicken Salad Croissant Sides Chocolate Pudding Cup 9oz Banana Pudding Cup 9oz Key Lime Cheesecake Jello Parfait 9oz                                                                                                                                                                                                                                                                                                                           | Need     | Done            | Need    | Done      | 5<br>12<br>Need<br>15            | Done    | Need           | Done      | Need | Done  |
| Boars Head Club Sandwich Fire Roasted Jalapeño Egg Salad Sandwich Chipotle Turkey Sub Italian Sub Grilled Garden Wrap Chicken Caesar Wrap Tuna Salad Croissant Chicken Salad Croissant Chicken Salad Croissant Sides Chocolate Pudding Cup 9oz Banana Pudding Cup 9oz Banana Pudding Cup 9oz Key Lime Cheesecake Jello Parfait 9oz *Potato Salad 9oz                                                                                                                                                                                                                                                          | Need     | Done            | Need    | Done      | 5<br>12<br>Need<br>15            | Done    | Need           | Done      | Need | Done  |
| Boars Head Club Sandwich Fire Roasted Jalapeño Egg Salad Sandwich Chipotle Turkey Sub Italian Sub Grilled Garden Wrap Chicken Caesar Wrap Tuna Salad Croissant Chicken Salad Croissant Chicken Salad Croissant Sides Chocolate Pudding Cup 9oz Banana Pudding Cup 9oz Banana Pudding Cup 9oz Key Lime Cheesecake Jello Parfait 9oz *Potato Salad 9oz Hummus & Pita Bread                                                                                                                                                                                                                                      | Need     | Done            | Need    | Done      | 5<br>12<br>Need<br>15<br>7<br>15 | Done    | Need           | Done      | Need | Done  |
| Boars Head Club Sandwich Fire Roasted Jalapeño Egg Salad Sandwich Chipotle Turkey Sub Italian Sub Grilled Garden Wrap Chicken Caesar Wrap Tuna Salad Croissant Chicken Salad Croissant Sides Chocolate Pudding Cup 9oz Banana Pudding Cup 9oz Key Lime Cheesecake Jello Parfait 9oz *Potato Salad 9oz Hummus & Pita Bread Jalapeno Hummus & Bagel Chips                                                                                                                                                                                                                                                       | Need     | Done            | Need    | Done      | 5<br>12<br>Need<br>15            | Done    | Need           | Done      | Need | Done  |
| Boars Head Club Sandwich Fire Roasted Jalapeño Egg Salad Sandwich Chipotle Turkey Sub Italian Sub Grilled Garden Wrap Chicken Caesar Wrap Tuna Salad Croissant Chicken Salad Croissant Sides Chocolate Pudding Cup 9oz Banana Pudding Cup 9oz Key Lime Cheesecake Jello Parfait 9oz *Potato Salad 9oz Hummus & Pita Bread Jalapeno Hummus & Bagel Chips *Hummus & Veggies                                                                                                                                                                                                                                     | Need     | Done            | Need    | Done      | 5<br>12<br>Need<br>15<br>7<br>15 | Done    | Need           | Done      | Need | Done  |
| Boars Head Club Sandwich Fire Roasted Jalapeño Egg Salad Sandwich Chipotle Turkey Sub Italian Sub Grilled Garden Wrap Chicken Caesar Wrap Tuna Salad Croissant Chicken Salad Croissant Sides Chocolate Pudding Cup 9oz Banana Pudding Cup 9oz Banana Pudding Cup 9oz Banana Pudding Cup 9oz Hummus & Pita Bread Jalapeno Hummus & Bagel Chips *Hummus & Veggies Black Bean Hummus w/ Pita Bread                                                                                                                                                                                                               | Need     | Done            | Need    | Done      | 5  Need 15  7 15 10              | Done    | Need           | Done      | Need | Done  |
| Boars Head Club Sandwich Fire Roasted Jalapeño Egg Salad Sandwich Chipotle Turkey Sub Italian Sub Grilled Garden Wrap Chicken Caesar Wrap Tuna Salad Croissant Chicken Salad Croissant Chicken Salad Croissant Sides Chocolate Pudding Cup 9oz Banana Pudding Cup 9oz Banana Pudding Cup 9oz Banana Pudding Cup 9oz Hummus & Pita Bread Jalapeno Hummus & Bagel Chips *Hummus & Veggies Black Bean Hummus w/ Pita Bread *Ranch Dip w/ Veggies                                                                                                                                                                 | Need     | Done            | Need    | Done      | 5<br>12<br>Need<br>15<br>7<br>15 | Done    | Need           | Done      | Need | Done  |
| Boars Head Club Sandwich Fire Roasted Jalapeño Egg Salad Sandwich Chipotle Turkey Sub Italian Sub Grilled Garden Wrap Chicken Caesar Wrap Tuna Salad Croissant Chicken Salad Croissant Chicken Salad Croissant Sides Chocolate Pudding Cup 9oz Banana Pudding Cup 9oz Key Lime Cheesecake Jello Parfait 9oz *Potato Salad 9oz Hummus & Pita Bread Jalapeno Hummus & Bagel Chips *Hummus & Veggies Black Bean Hummus w/ Pita Bread *Ranch Dip w/ Veggies *Seasonal Fresh Fruit Cup 9oz                                                                                                                         | Need     | Done            | Need    | Done      | 5  Need 15  7 15 10              | Done    | Need           | Done      | Need | Done  |
| Boars Head Club Sandwich Fire Roasted Jalapeño Egg Salad Sandwich Chipotle Turkey Sub Italian Sub Grilled Garden Wrap Chicken Caesar Wrap Tuna Salad Croissant Chicken Salad Croissant Sides Chocolate Pudding Cup 9oz Banana Pudding Cup 9oz Key Lime Cheesecake Jello Parfait 9oz *Potato Salad 9oz Hummus & Pita Bread Jalapeno Hummus & Bagel Chips *Hummus & Veggies Black Bean Hummus w/ Pita Bread *Ranch Dip w/ Veggies *Seasonal Fresh Fruit Cup 9oz *Seasonal Fresh Fruit Cup 12oz                                                                                                                  | Need     | Done            | Need    | Done      | 5<br>Need<br>15<br>7<br>15<br>10 | Done    | Need           | Done      | Need | Done  |
| Boars Head Club Sandwich Fire Roasted Jalapeño Egg Salad Sandwich Chipotle Turkey Sub Italian Sub Grilled Garden Wrap Chicken Caesar Wrap Tuna Salad Croissant Chicken Salad Croissant Chicken Salad Croissant Sides Chocolate Pudding Cup 9oz Banana Pudding Cup 9oz Banana Pudding Cup 9oz Hummus & Pita Bread Jalapeno Hummus & Bagel Chips *Hummus & Veggies Black Bean Hummus w/ Pita Bread *Ranch Dip w/ Veggies *Seasonal Fresh Fruit Cup 9oz *Seasonal Fresh Fruit Cup 12oz *Apple Slices w/ Peanut Butter                                                                                            | Need     | Done            | Need    | Done      | 5  Need 15  7 15 10              | Done    | Need           | Done      | Need | Done  |
| Boars Head Club Sandwich Fire Roasted Jalapeño Egg Salad Sandwich Chipotle Turkey Sub Italian Sub Grilled Garden Wrap Chicken Caesar Wrap Tuna Salad Croissant Chicken Salad Croissant Chicken Salad Croissant Chicken Salad Croissant Chicken Salad Croissant Sides Chocolate Pudding Cup 9oz Banana Pudding Cup 9oz Banana Pudding Cup 9oz Banana Pudding Cup 9oz Hummus & Pita Bread Jalapeno Hummus & Bagel Chips *Hummus & Veggies Black Bean Hummus w/ Pita Bread *Ranch Dip w/ Veggies *Seasonal Fresh Fruit Cup 9oz *Seasonal Fresh Fruit Cup 12oz *Apple Slices w/ Peanut Butter *Nutella and Apples | Need     | Done            | Need    | Done      | 5<br>Need<br>15<br>7<br>15<br>10 | Done    | Need           | Done      | Need | Done  |
| Boars Head Club Sandwich Fire Roasted Jalapeño Egg Salad Sandwich Chipotle Turkey Sub Italian Sub Grilled Garden Wrap Chicken Caesar Wrap Tuna Salad Croissant Chicken Salad Croissant Chicken Salad Croissant Sides Chocolate Pudding Cup 9oz Banana Pudding Cup 9oz Banana Pudding Cup 9oz Hummus & Pita Bread Jalapeno Hummus & Bagel Chips *Hummus & Veggies Black Bean Hummus w/ Pita Bread *Ranch Dip w/ Veggies *Seasonal Fresh Fruit Cup 9oz *Seasonal Fresh Fruit Cup 12oz *Apple Slices w/ Peanut Butter                                                                                            | Need     | Done            | Need    | Done      | 5<br>Need<br>15<br>7<br>15<br>10 | Done    | Need           | Done      | Need | Done  |