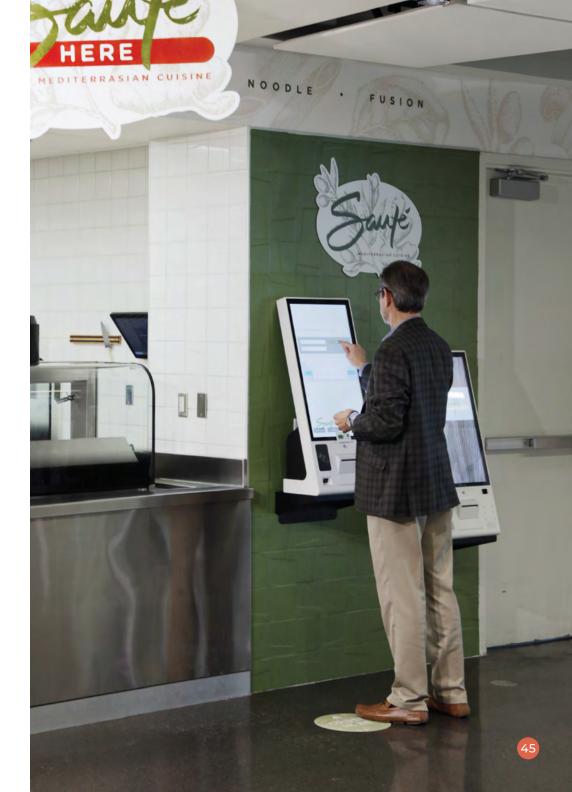

During summer 2022, we prioritized renovations and further improvement of our offerings. We transformed our deli into a bake shop with walnut-grain countertops; opened a fresh sandwich and salad shop; combined our phổ and soup bar; updated the wallpaper and door graphics; implemented new self-order kiosks and P.O.S.; and introduced Indian entrées and allergen-free treats.

Mediterranean and Asian cuisine are two prominent international cuisines in the U.S. Sauté brings those two worlds to guests with made-to-order dishes. The Build-Your-Own Bowls provide hundreds of combinations and can be vegan, vegetarian or include meat.