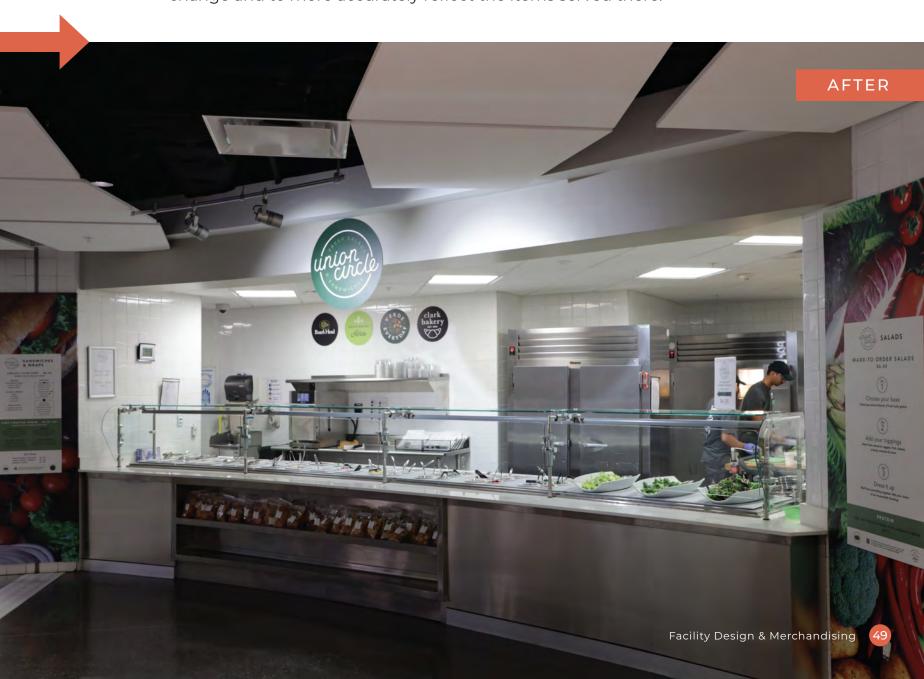

During summer 2022, we prioritized renovations and further improvement of our offerings. We transformed our deli into a bake shop with walnut-grain countertops; opened a fresh sandwich and salad shop; combined our phổ and soup bar; updated the wallpaper and door graphics; implemented new self-order kiosks and P.O.S.; and introduced Indian entrées and allergen-free treats.