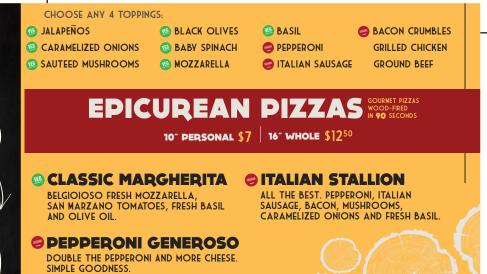

#### **Epicurean Pizzas**

#### **Italian Stallion**

All the best. Pepperoni, Italian sausage, bacon, mushrooms, caramelized onions and fresh basil.

#### Pepperoni Generoso

Double the pepperoni and more cheese. Simple goodness.

By the Slice: \$2
Personal 10 in: \$5.75
Whole 16 in: \$11

#### Classic Margherita

BelGioioso, San Marzano tomato sauce, parmesan cheese, fresh basil, fresh mozzarella and olive oil.

#### **Build Your Own Pizza**

Whole 16 in: \$12.50 Personal 10 in: \$7

# Choose from Pizza Sauce or Alfredo Sauce Choose any 4 toppings:

Grilled Chicken (Halal-Certified Ingredient)

**Bacon Crumbles** 

Italian Sausage Mozzarella

Pepperoni Seasoned Ground Beef Caramelized Onions Sautéed Mushrooms

Black Olives

Basil

Baby Spinach Jalapeños

Diced Tomatoes