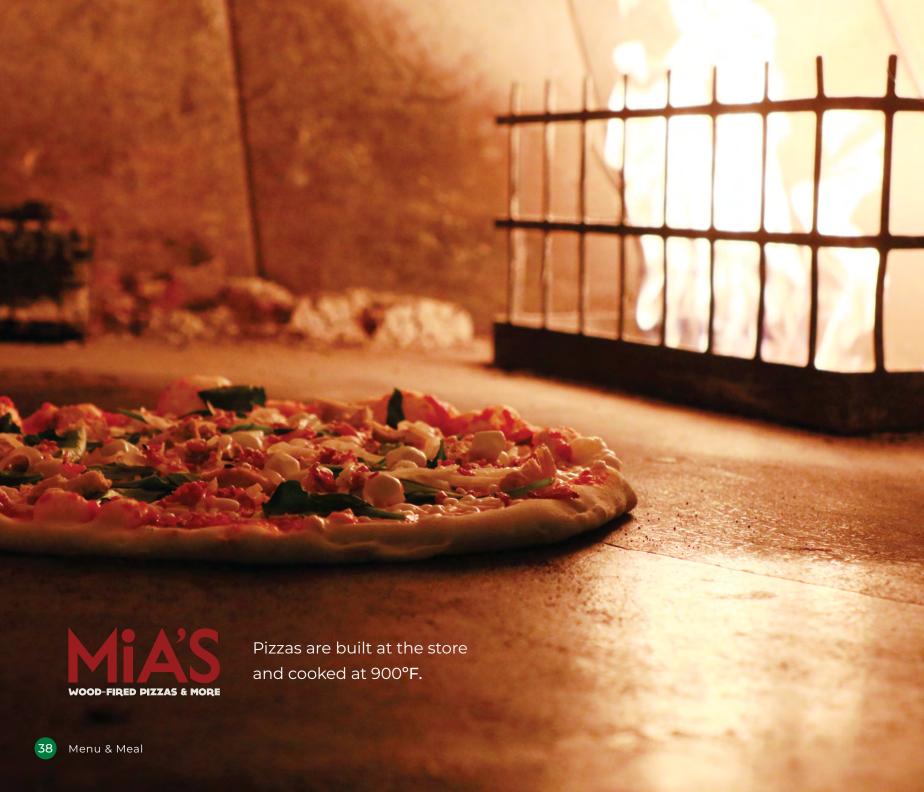

What college student (or staff) doesn't love pizza? Especially ones that are cooked in a real wood-fired oven. With chef-designed recipes and build-your-own options, Mia's offers literally hundreds of pizza options, in addition to other popular Italian items.