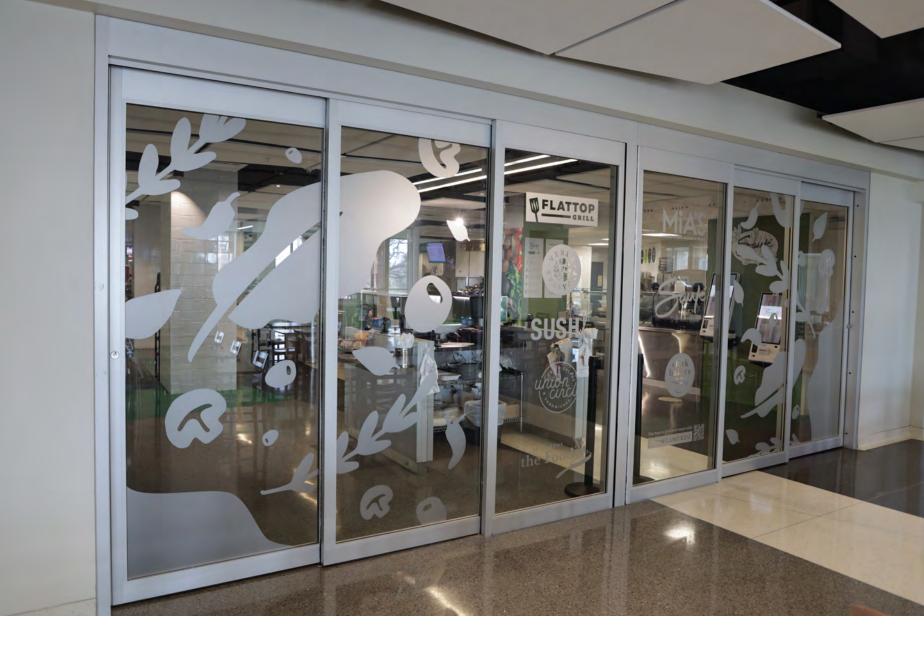

The Campus Chat Food Court, located in the University Union, is well-equipped to serve over 1,000 people a day. It features six restaurants, an open-top refrigerator case, soup/phở bar, hot food display and five register lines. Guests can choose from wood-fired pizzas to plant-based phở or treat themselves to a juicy burger or golden pastries. We scratch make almost everything in-house—chef-crafted menu items, ready-to-eat hot entrées and snacks—so guests can enjoy convenience without sacrificing quality.

During summer 2022, we prioritized renovations and further improvement of our offerings. We transformed our deli into a bake shop with walnut-grain countertops; opened a fresh sandwich and salad shop; combined our phổ and soup bar; updated the wallpaper and door graphics; implemented new self-order kiosks and P.O.S.; and introduced Indian entrées and allergen-free treats.