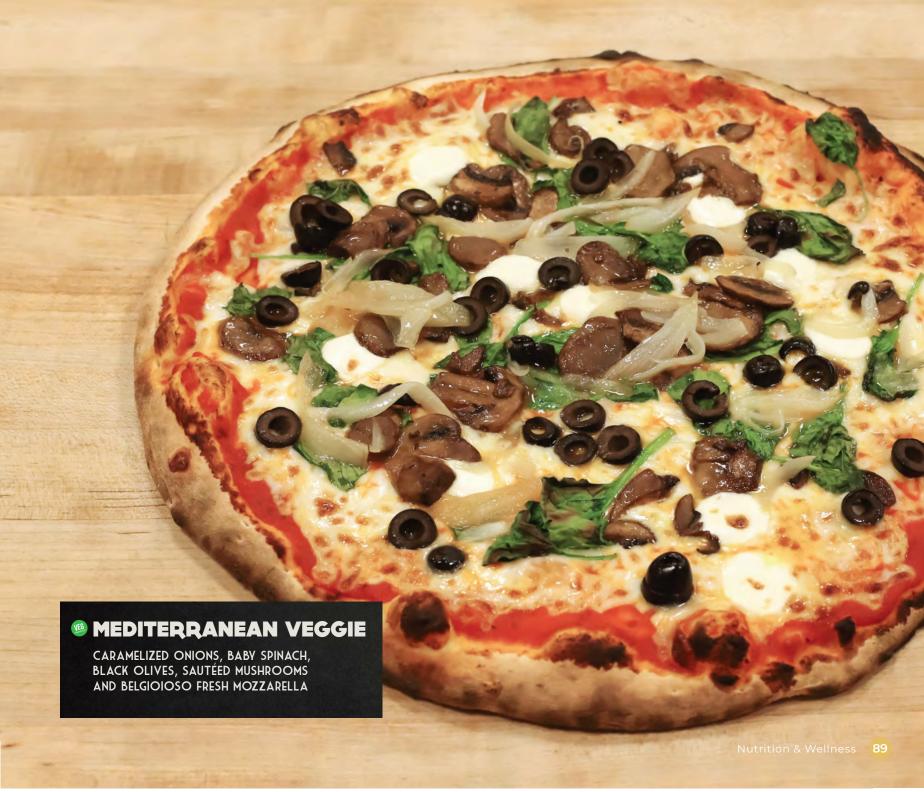

#### MEDITERRANEAN VEGGIE

CARAMELIZED ONIONS, BABY SPINACH, BLACK OLIVES, SAUTÉED MUSHROOMS AND BELGIOIOSO FRESH MOZZARELLA

#### Mediterranean Veggie

Caramelized onions, baby spinach, black olives, sautéed mushrooms and BelGioioso fresh mozzarella.