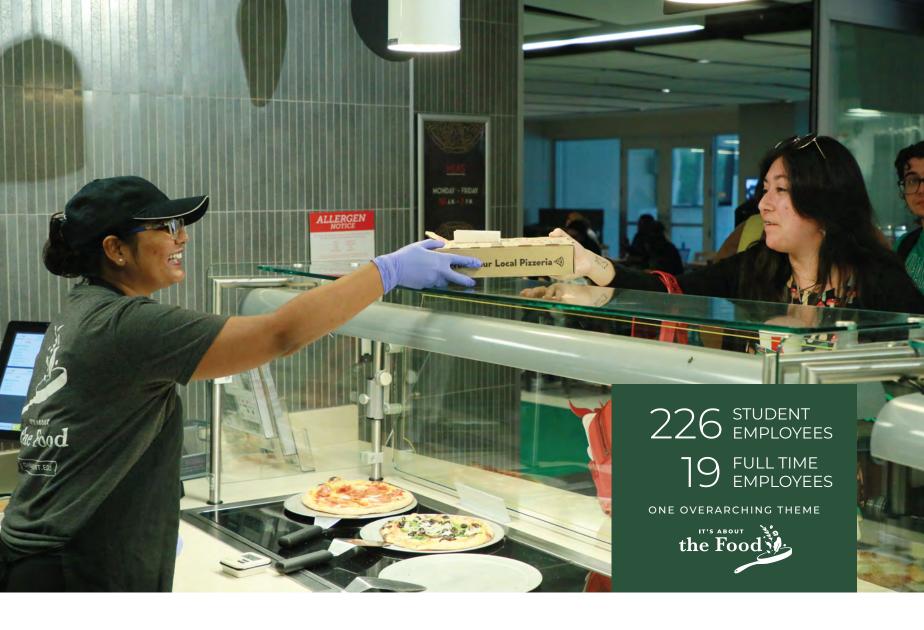

The Campus Chat Food Court, located in the University Union, is well-equipped to serve over 1,000 people a day. It features six restaurants, an open-top refrigerator case, soup/phở bar, hot food display and five register lines. Guests can choose from wood-fired pizzas to plant-based phở or treat themselves to a juicy burger or golden pastries. We scratch make almost everything in-house—chef-crafted menu items, ready-to-eat hot entrées and snacks—so guests can enjoy convenience without sacrificing quality.

What college student (or staff) doesn't love pizza? Especially ones that are cooked in a real wood-fired oven. With chef-designed recipes and build-your-own options, Mia's offers literally hundreds of pizza options, in addition to other popular Italian items.