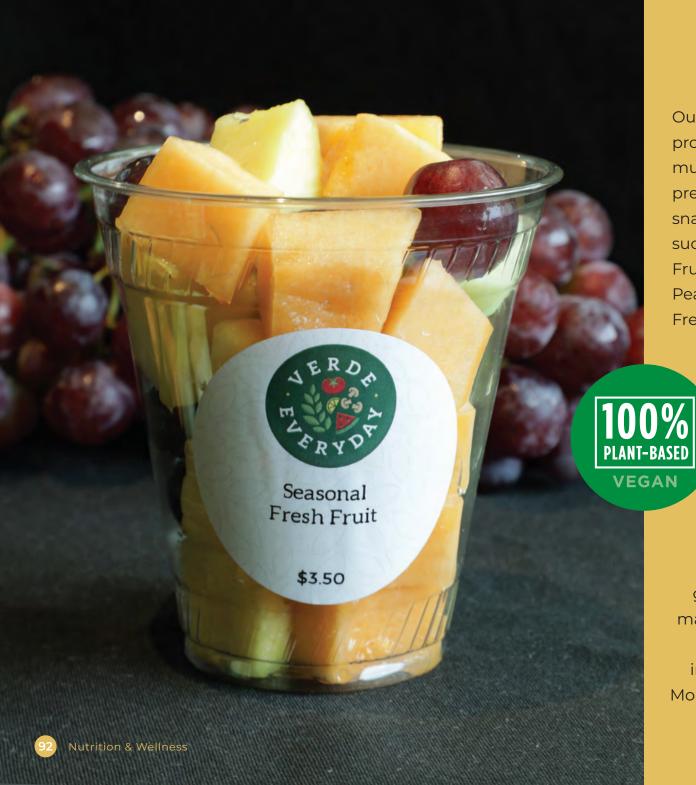

Croissants, brownies, bars, pastries, muffins & cookies.

Classic rolls, hybrid rolls, combo rolls, nigiri & rice bowls.

Sandwiches, salads, fruit cups, snack cups, overnight oats and hot entrées and sides.