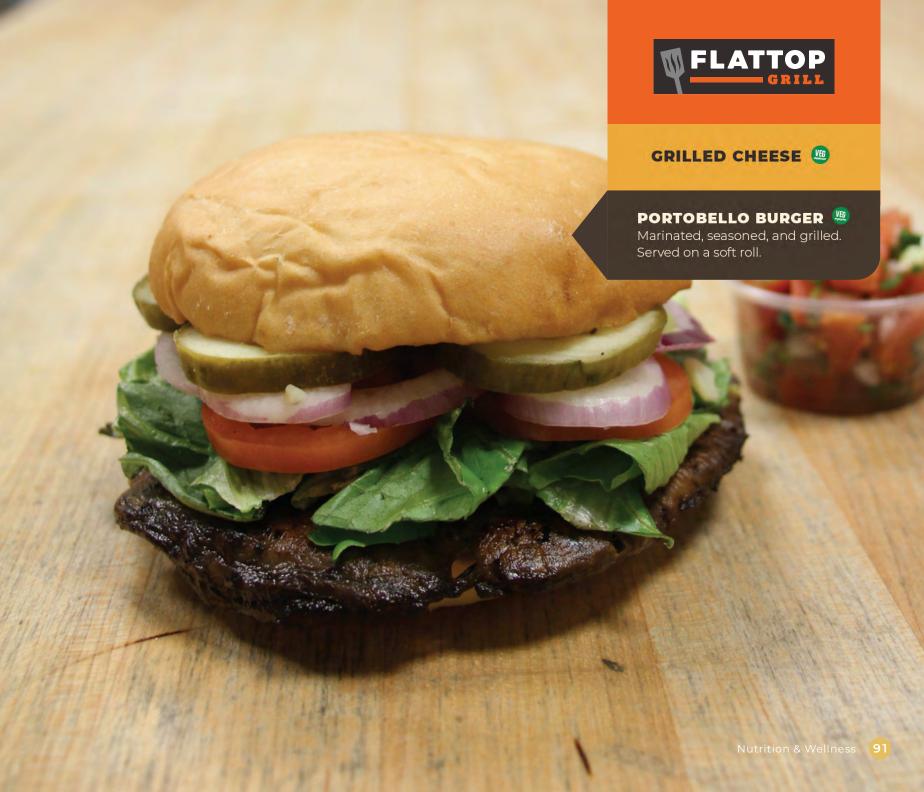

#### Portobello Burger \$6.50

Marinated, seasoned and grilled. Served on a soft roll. **Vegetarian** 