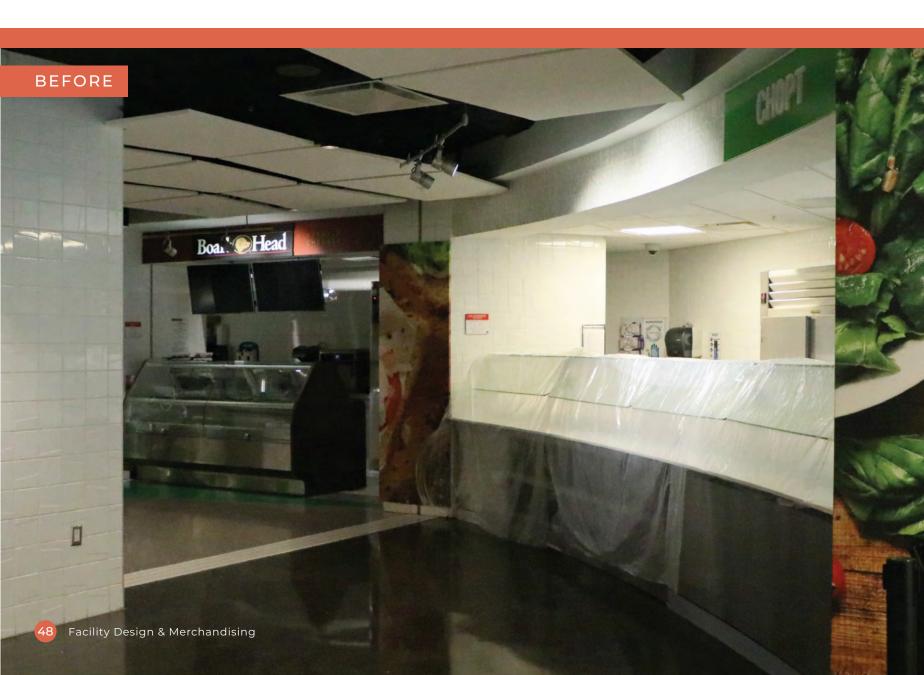

During summer 2022, we prioritized renovations and further improvement of our offerings. We transformed our deli into a bake shop with walnut-grain countertops; opened a fresh sandwich and salad shop; combined our phổ and soup bar; updated the wallpaper and door graphics; implemented new self-order kiosks and P.O.S.; and introduced Indian entrées and allergen-free treats.