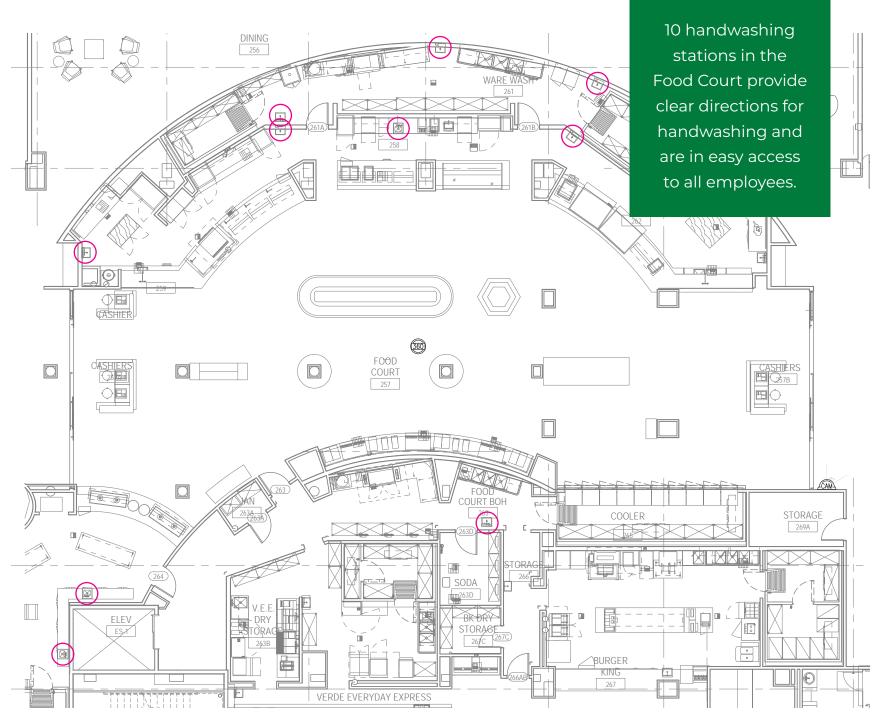

|  |
|                    |          |                | _     |         |                                                                                                                                                   |            |         |       |                                  | -        |            |                      |          |         |  |
| 116 (0 3           |          |                | _     |         |                                                                                                                                                   |            |         | -     |                                  |          |            |                      |          |         |  |

© Sodexo All rights reserved.

KEEP ON FILE FOR ONE YEAR

Form #867-A

Rev. 8 / 2009





Team members wear gloves and a hat and/or hairnet to contain their hair.

## FOOD PREPARATION

Clark Bakery is a full-service, on-campus bakery that includes numerous pieces of equipment and production methods: mixers, a donut fryer, automated cutting machine, cellophane packager, machines for crafting artisan sweets, etc. Once the bakery team produces the items, they send them over to the Food Court and other locations around campus. In one section of the bakery, seen below, burger buns await delivery.







# Facility Design & Merchandising

### INTRODUCTION

Taking inspiration from modern concepts like wood-embellished coffeehouses and bright minimalism, 2022's renovation was designed in part to increase our NACUFS Benchmarking Survey scores. The design of each concept strives to s