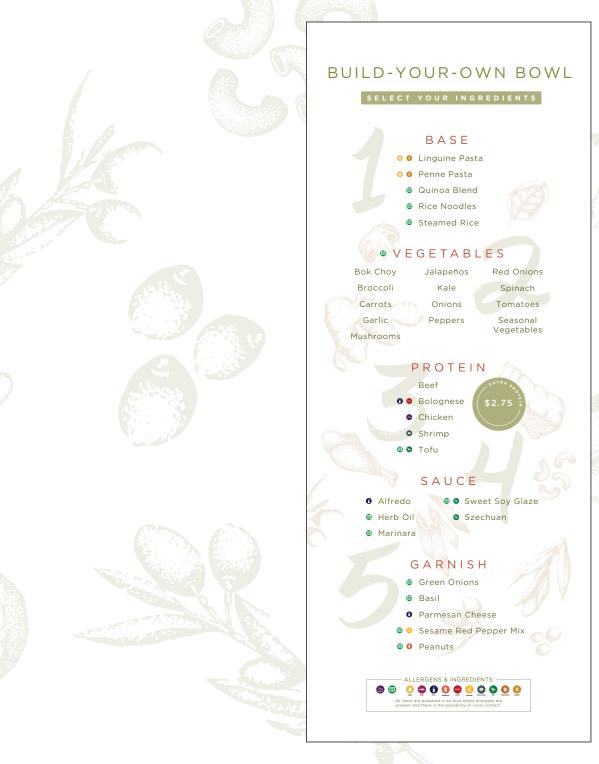

#### SIGNATURE BOWLS

1

#### CHICKEN ALFREDO

Linguine and chicken with chopped garlic and parmesan cheese, tossed in alfredo sauce. Garnished with parmesan cheese and fresh basil.

0 0

#### SPICY SZECHUAN

Your choice of **protein** with rice noodles, carrots, broccoli, jalapeños, cilantro and garlic, tossed in Szechuan sauce.

000

#### QUINOA KALE

Your choice of **protein** with quinoa, fresh kale, carrots, broccoli and onions tossed in a sweet soy glaze. Garnished with peanuts and green onions.

0 0 0

#### BEEF STIR FRY

Cubed beef and steamed rice with carrots, peppers, onions, broccoli and bok choy, tossed in a sweet soy glaze.

<3 €

#### ITALIAN BOLOGNESE

Linguine, diced tomatoes, and garlic tossed in a hearty **meat sauce** (pork sausage & beef).

0 0