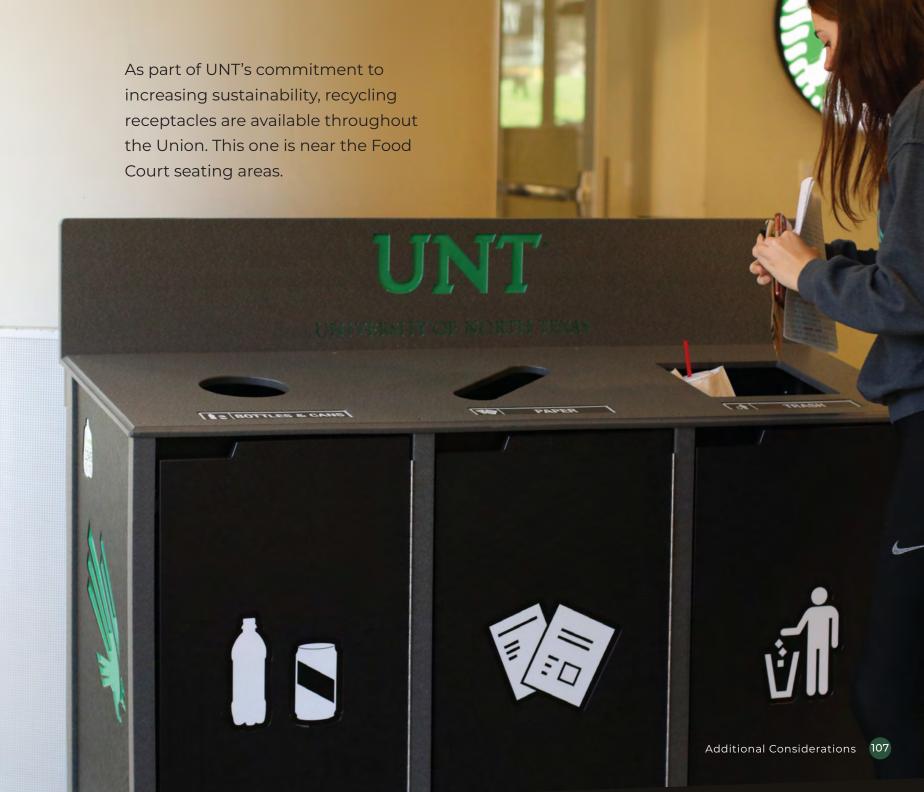

future visit to the Food Court, they can redeem the token to receive their food in a clean container, and the cycle begins again.

In just a few months, 200 customers have joined the program. That means that potentially thousands of disposable containers are kept out of the landfill or recycling bins.







These signs are posted on drink machines in the Food Court and encourage guests to think twice before asking for a straw.

Years ago, our campus shifted away from using styrofoam in all retail locations, opting for more sustainable paper solutions.



Flattop Grill's items are placed in a cardboard boat, lined with a wax paper insert.

Each item from the Clark
Bakery restaurant is placed in a
waxed paper pastry sleeve, with
the price(s) identified on an
accompanying order card.









### "WOW" FACTOR

After being open in its current location for eight years, reaching a new sales record speaks largely of the "wow" factor the Food Court now possesses. This spread shows a typical lunch rush.







New entrance doors were installed over the 2022 winter break and "frosted" graphics were applied to make a striking advertisement. Each restaurant's logo is featured along with the veggies from UNT Dining Services' It's About the Food logo.



Mia's is one of only two places in Denton, TX that serves wood-fired pizza. This column graphic highlights how the artisan pizza is crafted and cooked.



Our We Guarantee poster is proudly displayed on two sides of this column near the primary entrance. Guests entering through either door can clearly see our commitment to a great exper