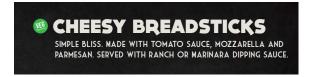

#### Cheesy Breadsticks \$3.50

Simple bliss. Mozzarella and butter with garlic and Parmesan cheese.