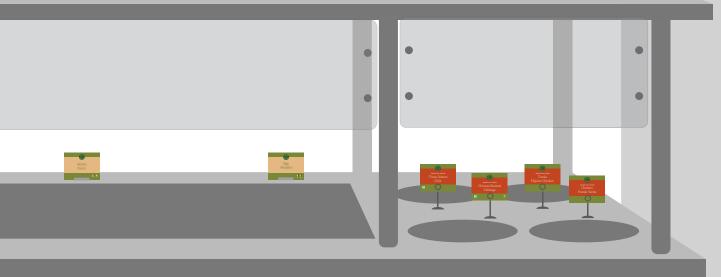

Managers monitor levels for each unit and place orders with Union Kitchen as needed, including hot food, cold food and pre-packaged items (shown to the right).

|                                                                                                                                                                                                                                                                                                                                                                                                                                                                                                                                                                                                               | Daily    | Snap            | Che     | cklist    | Tota                             | l       |                |           |      |       |
|---------------------------------------------------------------------------------------------------------------------------------------------------------------------------------------------------------------------------------------------------------------------------------------------------------------------------------------------------------------------------------------------------------------------------------------------------------------------------------------------------------------------------------------------------------------------------------------------------------------|----------|-----------------|---------|-----------|----------------------------------|---------|----------------|-----------|------|-------|
| <u>Item</u>                                                                                                                                                                                                                                                                                                                                                                                                                                                                                                                                                                                                   | Saturday | Saturday/Sunday |         | Monday    |                                  | Tuesday |                | Wednesday |      |       |
|                                                                                                                                                                                                                                                                                                                                                                                                                                                                                                                                                                                                               | Wednesda | y Day Dot       | Thursda | y Day Dot | Friday Day Dot                   |         | Sunday Day Dot |           |      |       |
| <u>Salads</u>                                                                                                                                                                                                                                                                                                                                                                                                                                                                                                                                                                                                 | Need     | Done            | Need    | Done      | Need                             | Done    | Need           | Done      | Need | Done  |
| Chef Salad                                                                                                                                                                                                                                                                                                                                                                                                                                                                                                                                                                                                    |          |                 |         |           | 7                                |         |                |           |      |       |
| Cobb Salad                                                                                                                                                                                                                                                                                                                                                                                                                                                                                                                                                                                                    | _        |                 |         |           |                                  |         |                |           |      |       |
| Garden Salad                                                                                                                                                                                                                                                                                                                                                                                                                                                                                                                                                                                                  | _        |                 |         |           | - 1                              |         |                |           |      |       |
| RS Garden Salad Grilled Chicken Salad                                                                                                                                                                                                                                                                                                                                                                                                                                                                                                                                                                         |          |                 |         |           | 3                                |         |                |           |      |       |
| RS Grilled Chicken Salad                                                                                                                                                                                                                                                                                                                                                                                                                                                                                                                                                                                      |          |                 |         |           |                                  |         |                |           |      |       |
| Chicken Caesar Salad                                                                                                                                                                                                                                                                                                                                                                                                                                                                                                                                                                                          | _        |                 |         |           | 2                                |         |                |           |      |       |
| RS Chicken Caesar Salad                                                                                                                                                                                                                                                                                                                                                                                                                                                                                                                                                                                       |          |                 |         |           |                                  |         |                |           |      |       |
| Caesar Salad                                                                                                                                                                                                                                                                                                                                                                                                                                                                                                                                                                                                  | _        |                 |         |           | 5                                |         |                |           |      |       |
| RS Caesar Salad                                                                                                                                                                                                                                                                                                                                                                                                                                                                                                                                                                                               |          |                 |         |           |                                  |         |                |           |      |       |
| Island Sun Salad w/ Cilantro Lime Vin                                                                                                                                                                                                                                                                                                                                                                                                                                                                                                                                                                         |          |                 |         |           |                                  |         |                |           |      |       |
| Strawberry Field Salad w/ Basil Balsamic                                                                                                                                                                                                                                                                                                                                                                                                                                                                                                                                                                      |          |                 |         |           | 5                                |         |                |           |      |       |
| Apple Orchard Salad w/ Spiced Vinaigrette                                                                                                                                                                                                                                                                                                                                                                                                                                                                                                                                                                     |          |                 |         |           |                                  |         |                |           |      |       |
| Foodie                                                                                                                                                                                                                                                                                                                                                                                                                                                                                                                                                                                                        | Need     | Done            | Need    | Done      | Need                             | Done    | Need           | Done      | Need | Done  |
| Rainbow Veggie Pinwheels                                                                                                                                                                                                                                                                                                                                                                                                                                                                                                                                                                                      |          | 2 3110          |         | 2 3110    | 8                                | 23110   |                | 20110     |      | 2 Jil |
| Spicy BBQ Chicken Wrap                                                                                                                                                                                                                                                                                                                                                                                                                                                                                                                                                                                        |          | t e             |         |           |                                  |         |                |           |      |       |
| Buffalo Crispy Chicken Wrap                                                                                                                                                                                                                                                                                                                                                                                                                                                                                                                                                                                   |          |                 |         |           | 10                               | 1       |                |           |      |       |
| Southwest Smoked Chicken Wrap                                                                                                                                                                                                                                                                                                                                                                                                                                                                                                                                                                                 |          |                 |         |           |                                  |         |                |           |      |       |
| Chicken Salad Kale Bento                                                                                                                                                                                                                                                                                                                                                                                                                                                                                                                                                                                      |          |                 |         |           |                                  |         |                |           |      |       |
| Peaches & Cream Overnight Oats                                                                                                                                                                                                                                                                                                                                                                                                                                                                                                                                                                                |          |                 |         |           | 5                                |         |                |           |      |       |
| PB Chocolate Chunk Overnight Oats                                                                                                                                                                                                                                                                                                                                                                                                                                                                                                                                                                             |          |                 |         |           |                                  |         |                |           |      |       |
| Fresh Berries Cup                                                                                                                                                                                                                                                                                                                                                                                                                                                                                                                                                                                             |          |                 |         |           | 20                               |         |                |           |      |       |
| Veggie Fusion Rolls                                                                                                                                                                                                                                                                                                                                                                                                                                                                                                                                                                                           |          |                 |         |           |                                  |         |                |           |      |       |
| Turkey Twist Fusion Rolls                                                                                                                                                                                                                                                                                                                                                                                                                                                                                                                                                                                     |          |                 |         |           |                                  |         |                |           |      |       |
| Chipotle Chicken Fusion Rolls                                                                                                                                                                                                                                                                                                                                                                                                                                                                                                                                                                                 |          |                 |         |           |                                  |         |                |           |      |       |
| Moroccan Quinoa                                                                                                                                                                                                                                                                                                                                                                                                                                                                                                                                                                                               |          |                 |         |           | 5                                |         |                |           |      |       |
| Mexican Vegan Street Corn                                                                                                                                                                                                                                                                                                                                                                                                                                                                                                                                                                                     |          |                 |         |           |                                  |         |                |           |      |       |
| Sandwiches                                                                                                                                                                                                                                                                                                                                                                                                                                                                                                                                                                                                    | Need     | Done            | Need    | Done      | Need                             | Done    | Need           | Done      | Need | Done  |
| Smoked Turkey and Cheddar                                                                                                                                                                                                                                                                                                                                                                                                                                                                                                                                                                                     |          |                 |         |           |                                  |         |                |           |      |       |
| Ham and Cheese                                                                                                                                                                                                                                                                                                                                                                                                                                                                                                                                                                                                |          |                 |         |           |                                  |         |                |           |      |       |
| Classic PBJ                                                                                                                                                                                                                                                                                                                                                                                                                                                                                                                                                                                                   |          |                 |         |           |                                  |         |                |           |      |       |
| Classic Chicken Salad Sandwich                                                                                                                                                                                                                                                                                                                                                                                                                                                                                                                                                                                |          |                 |         |           | 15                               |         |                |           |      |       |
| Classic Pimento Cheese Sandwich                                                                                                                                                                                                                                                                                                                                                                                                                                                                                                                                                                               |          |                 |         |           |                                  |         |                |           |      |       |
| Classic Egg Salad Sandwich                                                                                                                                                                                                                                                                                                                                                                                                                                                                                                                                                                                    |          |                 |         |           |                                  |         |                |           |      |       |
| Classic Tuna Salad Sandwich                                                                                                                                                                                                                                                                                                                                                                                                                                                                                                                                                                                   |          |                 |         |           |                                  |         |                |           |      |       |
|                                                                                                                                                                                                                                                                                                                                                                                                                                                                                                                                                                                                               |          |                 |         |           |                                  |         |                |           |      |       |
| Boars Head Club Sandwich                                                                                                                                                                                                                                                                                                                                                                                                                                                                                                                                                                                      |          |                 |         |           |                                  |         |                |           |      |       |
|                                                                                                                                                                                                                                                                                                                                                                                                                                                                                                                                                                                                               |          |                 |         |           |                                  |         |                |           |      |       |
| Boars Head Club Sandwich                                                                                                                                                                                                                                                                                                                                                                                                                                                                                                                                                                                      |          |                 |         |           | 5                                |         |                |           |      |       |
| Boars Head Club Sandwich<br>Fire Roasted Jalapeño Egg Salad Sandwich                                                                                                                                                                                                                                                                                                                                                                                                                                                                                                                                          |          |                 |         |           | 5 5                              |         |                |           |      |       |
| Boars Head Club Sandwich<br>Fire Roasted Jalapeño Egg Salad Sandwich<br>Chipotle Turkey Sub                                                                                                                                                                                                                                                                                                                                                                                                                                                                                                                   |          |                 |         |           |                                  |         |                |           |      |       |
| Boars Head Club Sandwich<br>Fire Roasted Jalapeño Egg Salad Sandwich<br>Chipotle Turkey Sub<br>Italian Sub                                                                                                                                                                                                                                                                                                                                                                                                                                                                                                    |          |                 |         |           |                                  |         |                |           |      |       |
| Boars Head Club Sandwich<br>Fire Roasted Jalapeño Egg Salad Sandwich<br>Chipotle Turkey Sub<br>Italian Sub<br>Grilled Garden Wrap                                                                                                                                                                                                                                                                                                                                                                                                                                                                             |          |                 |         |           |                                  |         |                |           |      |       |
| Boars Head Club Sandwich Fire Roasted Jalapeño Egg Salad Sandwich Chipotle Turkey Sub Italian Sub Grilled Garden Wrap Chicken Caesar Wrap                                                                                                                                                                                                                                                                                                                                                                                                                                                                     |          |                 |         |           | 5                                |         |                |           |      |       |
| Boars Head Club Sandwich Fire Roasted Jalapeño Egg Salad Sandwich Chipotle Turkey Sub Italian Sub Grilled Garden Wrap Chicken Caesar Wrap Tuna Salad Croissant Chicken Salad Croissant Sides                                                                                                                                                                                                                                                                                                                                                                                                                  | Need     | Done            | Need    | Done      | 5<br>12<br><b>Need</b>           | Done    | Need           | Done      | Need | Done  |
| Boars Head Club Sandwich Fire Roasted Jalapeño Egg Salad Sandwich Chipotle Turkey Sub Italian Sub Grilled Garden Wrap Chicken Caesar Wrap Tuna Salad Croissant Chicken Salad Croissant Sides Chocolate Pudding Cup 9oz                                                                                                                                                                                                                                                                                                                                                                                        | Need     | Done            | Need    | Done      | 12                               | Done    | Need           | Done      | Need | Done  |
| Boars Head Club Sandwich Fire Roasted Jalapeño Egg Salad Sandwich Chipotle Turkey Sub Italian Sub Grilled Garden Wrap Chicken Caesar Wrap Tuna Salad Croissant Chicken Salad Croissant Sides Chocolate Pudding Cup 9oz Banana Pudding Cup 9oz                                                                                                                                                                                                                                                                                                                                                                 | Need     | Done            | Need    | Done      | 5<br>12<br><b>Need</b>           | Done    | Need           | Done      | Need | Done  |
| Boars Head Club Sandwich Fire Roasted Jalapeño Egg Salad Sandwich Chipotle Turkey Sub Italian Sub Grilled Garden Wrap Chicken Caesar Wrap Tuna Salad Croissant Chicken Salad Croissant Sides Chocolate Pudding Cup 9oz Banana Pudding Cup 9oz Key Lime Cheesecake Jello Parfait 9oz                                                                                                                                                                                                                                                                                                                           | Need     | Done            | Need    | Done      | 5<br>12<br>Need<br>15            | Done    | Need           | Done      | Need | Done  |
| Boars Head Club Sandwich Fire Roasted Jalapeño Egg Salad Sandwich Chipotle Turkey Sub Italian Sub Grilled Garden Wrap Chicken Caesar Wrap Tuna Salad Croissant Chicken Salad Croissant Chicken Salad Croissant Sides Chocolate Pudding Cup 9oz Banana Pudding Cup 9oz Banana Pudding Cup 9oz Key Lime Cheesecake Jello Parfait 9oz *Potato Salad 9oz                                                                                                                                                                                                                                                          | Need     | Done            | Need    | Done      | 5<br>12<br>Need<br>15            | Done    | Need           | Done      | Need | Done  |
| Boars Head Club Sandwich Fire Roasted Jalapeño Egg Salad Sandwich Chipotle Turkey Sub Italian Sub Grilled Garden Wrap Chicken Caesar Wrap Tuna Salad Croissant Chicken Salad Croissant Chicken Salad Croissant Sides Chocolate Pudding Cup 9oz Banana Pudding Cup 9oz Banana Pudding Cup 9oz Key Lime Cheesecake Jello Parfait 9oz *Potato Salad 9oz Hummus & Pita Bread                                                                                                                                                                                                                                      | Need     | Done            | Need    | Done      | 5<br>12<br>Need<br>15<br>7<br>15 | Done    | Need           | Done      | Need | Done  |
| Boars Head Club Sandwich Fire Roasted Jalapeño Egg Salad Sandwich Chipotle Turkey Sub Italian Sub Grilled Garden Wrap Chicken Caesar Wrap Tuna Salad Croissant Chicken Salad Croissant Sides Chocolate Pudding Cup 9oz Banana Pudding Cup 9oz Key Lime Cheesecake Jello Parfait 9oz *Potato Salad 9oz Hummus & Pita Bread Jalapeno Hummus & Bagel Chips                                                                                                                                                                                                                                                       | Need     | Done            | Need    | Done      | 5<br>12<br>Need<br>15            | Done    | Need           | Done      | Need | Done  |
| Boars Head Club Sandwich Fire Roasted Jalapeño Egg Salad Sandwich Chipotle Turkey Sub Italian Sub Grilled Garden Wrap Chicken Caesar Wrap Tuna Salad Croissant Chicken Salad Croissant Sides Chocolate Pudding Cup 9oz Banana Pudding Cup 9oz Key Lime Cheesecake Jello Parfait 9oz *Potato Salad 9oz Hummus & Pita Bread Jalapeno Hummus & Bagel Chips *Hummus & Veggies                                                                                                                                                                                                                                     | Need     | Done            | Need    | Done      | 5<br>12<br>Need<br>15<br>7<br>15 | Done    | Need           | Done      | Need | Done  |
| Boars Head Club Sandwich Fire Roasted Jalapeño Egg Salad Sandwich Chipotle Turkey Sub Italian Sub Grilled Garden Wrap Chicken Caesar Wrap Tuna Salad Croissant Chicken Salad Croissant Sides Chocolate Pudding Cup 9oz Banana Pudding Cup 9oz Banana Pudding Cup 9oz Banana Pudding Cup 9oz Hummus & Pita Bread Jalapeno Hummus & Bagel Chips *Hummus & Veggies Black Bean Hummus w/ Pita Bread                                                                                                                                                                                                               | Need     | Done            | Need    | Done      | 5  Need 15  7 15 10              | Done    | Need           | Done      | Need | Done  |
| Boars Head Club Sandwich Fire Roasted Jalapeño Egg Salad Sandwich Chipotle Turkey Sub Italian Sub Grilled Garden Wrap Chicken Caesar Wrap Tuna Salad Croissant Chicken Salad Croissant Chicken Salad Croissant Sides Chocolate Pudding Cup 9oz Banana Pudding Cup 9oz Banana Pudding Cup 9oz Banana Pudding Cup 9oz Hummus & Pita Bread Jalapeno Hummus & Bagel Chips *Hummus & Veggies Black Bean Hummus w/ Pita Bread *Ranch Dip w/ Veggies                                                                                                                                                                 | Need     | Done            | Need    | Done      | 5<br>12<br>Need<br>15<br>7<br>15 | Done    | Need           | Done      | Need | Done  |
| Boars Head Club Sandwich Fire Roasted Jalapeño Egg Salad Sandwich Chipotle Turkey Sub Italian Sub Grilled Garden Wrap Chicken Caesar Wrap Tuna Salad Croissant Chicken Salad Croissant Chicken Salad Croissant Sides Chocolate Pudding Cup 9oz Banana Pudding Cup 9oz Key Lime Cheesecake Jello Parfait 9oz *Potato Salad 9oz Hummus & Pita Bread Jalapeno Hummus & Bagel Chips *Hummus & Veggies Black Bean Hummus w/ Pita Bread *Ranch Dip w/ Veggies *Seasonal Fresh Fruit Cup 9oz                                                                                                                         | Need     | Done            | Need    | Done      | 5  Need 15  7 15 10              | Done    | Need           | Done      | Need | Done  |
| Boars Head Club Sandwich Fire Roasted Jalapeño Egg Salad Sandwich Chipotle Turkey Sub Italian Sub Grilled Garden Wrap Chicken Caesar Wrap Tuna Salad Croissant Chicken Salad Croissant Sides Chocolate Pudding Cup 9oz Banana Pudding Cup 9oz Key Lime Cheesecake Jello Parfait 9oz *Potato Salad 9oz Hummus & Pita Bread Jalapeno Hummus & Bagel Chips *Hummus & Veggies Black Bean Hummus w/ Pita Bread *Ranch Dip w/ Veggies *Seasonal Fresh Fruit Cup 9oz *Seasonal Fresh Fruit Cup 12oz                                                                                                                  | Need     | Done            | Need    | Done      | 5<br>Need<br>15<br>7<br>15<br>10 | Done    | Need           | Done      | Need | Done  |
| Boars Head Club Sandwich Fire Roasted Jalapeño Egg Salad Sandwich Chipotle Turkey Sub Italian Sub Grilled Garden Wrap Chicken Caesar Wrap Tuna Salad Croissant Chicken Salad Croissant Chicken Salad Croissant Sides Chocolate Pudding Cup 9oz Banana Pudding Cup 9oz Banana Pudding Cup 9oz Hummus & Pita Bread Jalapeno Hummus & Bagel Chips *Hummus & Veggies Black Bean Hummus w/ Pita Bread *Ranch Dip w/ Veggies *Seasonal Fresh Fruit Cup 9oz *Seasonal Fresh Fruit Cup 12oz *Apple Slices w/ Peanut Butter                                                                                            | Need     | Done            | Need    | Done      | 5  Need 15  7 15 10              | Done    | Need           | Done      | Need | Done  |
| Boars Head Club Sandwich Fire Roasted Jalapeño Egg Salad Sandwich Chipotle Turkey Sub Italian Sub Grilled Garden Wrap Chicken Caesar Wrap Tuna Salad Croissant Chicken Salad Croissant Chicken Salad Croissant Chicken Salad Croissant Chicken Salad Croissant Sides Chocolate Pudding Cup 9oz Banana Pudding Cup 9oz Banana Pudding Cup 9oz Banana Pudding Cup 9oz Hummus & Pita Bread Jalapeno Hummus & Bagel Chips *Hummus & Veggies Black Bean Hummus w/ Pita Bread *Ranch Dip w/ Veggies *Seasonal Fresh Fruit Cup 9oz *Seasonal Fresh Fruit Cup 12oz *Apple Slices w/ Peanut Butter *Nutella and Apples | Need     | Done            | Need    | Done      | 5<br>Need<br>15<br>7<br>15<br>10 | Done    | Need           | Done      | Need | Done  |
| Boars Head Club Sandwich Fire Roasted Jalapeño Egg Salad Sandwich Chipotle Turkey Sub Italian Sub Grilled Garden Wrap Chicken Caesar Wrap Tuna Salad Croissant Chicken Salad Croissant Chicken Salad Croissant Sides Chocolate Pudding Cup 9oz Banana Pudding Cup 9oz Banana Pudding Cup 9oz Hummus & Pita Bread Jalapeno Hummus & Bagel Chips *Hummus & Veggies Black Bean Hummus w/ Pita Bread *Ranch Dip w/ Veggies *Seasonal Fresh Fruit Cup 9oz *Seasonal Fresh Fruit Cup 12oz *Apple Slices w/ Peanut Butter                                                                                            | Need     | Done            | Need    | Done      | 5<br>Need<br>15<br>7<br>15<br>10 | Done    | Need           | Done      | Need | Done  |

Food Court
managers place
orders for Clark
Bakery on our
Food to Go
Catertrax site.

https://untfoodtogo.catertrax.com/shopadmin1.asp

| Clark Morning Pastries, NOT Wrapped! - Vegan Cherry<br>Danish \$1.50 Unwrapped | 8  | \$0.00 | \$0.00 |
|--------------------------------------------------------------------------------|----|--------|--------|
| Clark Morning Pastries, NOT Wrapped! - Union Coffee<br>Cake \$1.75 Unwrapped   | 5  | \$0.00 | \$0.00 |
| Cinnamon Twist Donut \$1.25 Daily                                              | 10 | \$0.00 | \$0.00 |
| Sprinkles Donut \$1.75 Daily                                                   | 10 | \$0.00 | \$0.00 |
| Original Glazed Donut \$1.25 Daily                                             | 25 | \$0.00 | \$0.00 |
| Hot Honey Glazed Donuts \$1.25                                                 | 10 | \$0.00 | \$0.00 |
| Cream-filled Donut \$2.25 M, W, F                                              | 15 | \$0.00 | \$0.00 |
| Jelly- filled Donut \$2.25 M, W, F                                             | 15 | \$0.00 | \$0.00 |
| Nutella Donut \$2.25 M, W, F                                                   | 15 | \$0.00 | \$0.00 |
| Honey Glazed Donut \$1.25 Daily                                                | 10 | \$0.00 | \$0.00 |
| Orange Glazed Donut \$1.25 Daily                                               | 6  | \$0.00 | \$0.00 |
| Chocolate Cake Donut \$1.75 Mon                                                | 8  | \$0.00 | \$0.00 |
| Blackberry Cream Cheese Kolache \$1.50 UW                                      | 5  | \$0.00 | \$0.00 |
| Cherry & Cream Cheese Kolache \$1.50 UW                                        | 5  | \$0.00 | \$0.00 |
| Peach & Cream Cheese Kolache \$1.50 UW                                         | 4  | \$0.00 | \$0.00 |
| Pecan Kolache \$1.50 UW                                                        | 3  | \$0.00 | \$0.00 |
| Classic Chewy Chocolate Brownie \$1.00 Unwrapped                               | 3  | \$0.00 | \$0.00 |
| Hello Dolly Bar \$1.00 Unwrapped                                               | 3  | \$0.00 | \$0.00 |
| Krispy Marshmallow Treat \$1.00 Unwrapped                                      | 3  | \$0.00 | \$0.00 |
| Peanut Butter Fudge Bar \$1.00 Unwrapped                                       | 2  | \$0.00 | \$0.00 |
| Single Vanilla Cupcake \$1.00 Not packed                                       | 3  | \$0.00 | \$0.00 |
|                                                                                |    |        |        |