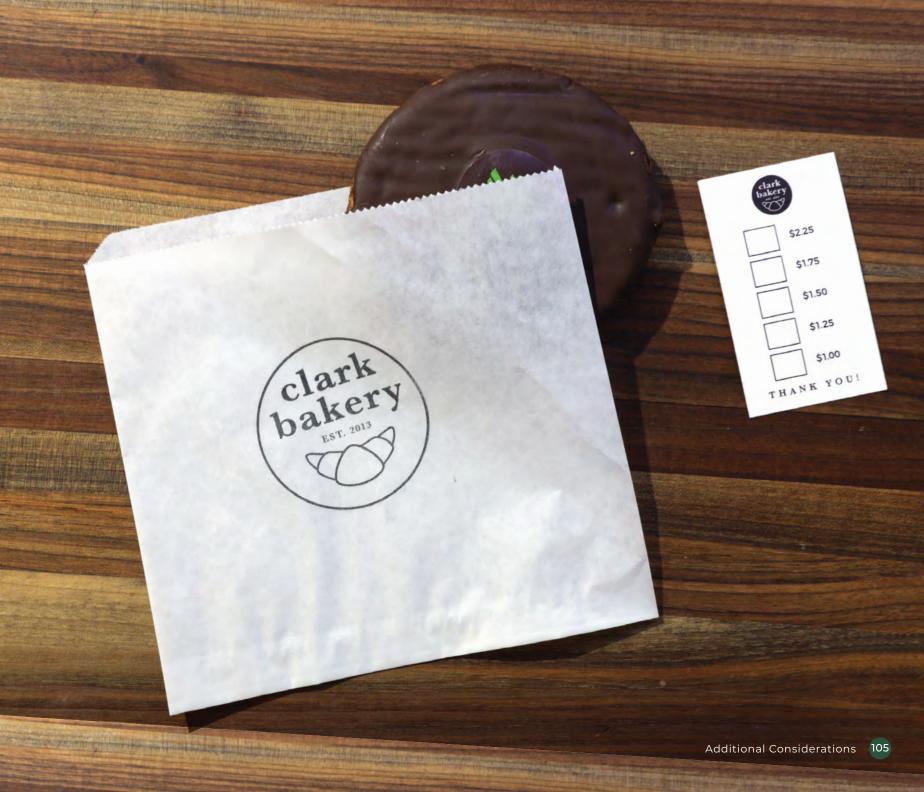

# MENUS & DINING TRENDS

Clark Bakery baked goods are prepared at the nearby commissary Clark Bakery and shipped to the Food Court everyday. Popular pre-packaged items are also available at the Food Court, as well as items such as donuts and pastries.