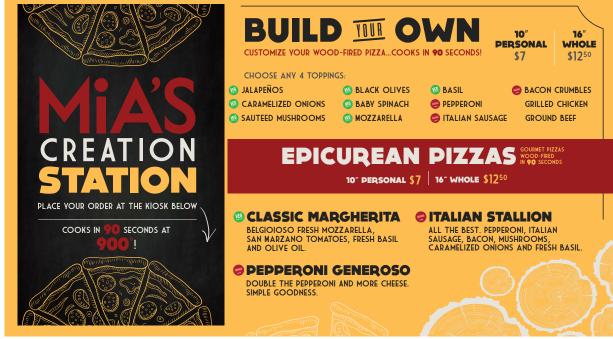

#### **Build Your Own Pizza**

Whole 16 in: \$12.50 Personal 10 in: \$7

# Choose from Pizza Sauce or Alfredo Sauce Choose any 4 toppings:

Grilled Chicken (Halal-Certified Ingredient)

**Bacon Crumbles** 

Italian Sausage Mozzarella

Pepperoni Seasoned Ground Beef Caramelized Onions Sautéed Mushrooms

Black Olives

Basil

Baby Spinach Jalapeños

Diced Tomatoes

#### **Epicurean Pizzas**

#### **Italian Stallion**

All the best. Pepperoni, Italian sausage, bacon, mushrooms, caramelized onions and fresh basil.

#### Pepperoni Generoso

Double the pepperoni and more cheese. Simple goodness.

By the Slice: \$2
Personal 10 in: \$5.75
Whole 16 in: \$11

#### Classic Margherita

BelGioioso, San Marzano tomato sauce, parmesan cheese, fresh basil, fresh mozzarella and olive oil.