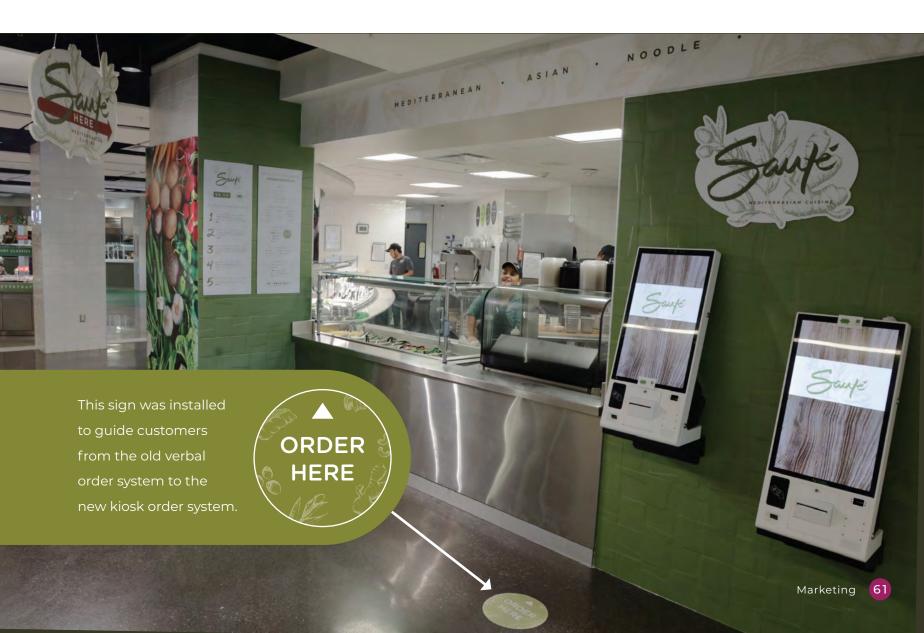

During summer 2022, we prioritized renovations and further improvement of our offerings. We transformed our deli into a bake shop with walnut-grain countertops; opened a fresh sandwich and salad shop; combined our phổ and soup bar; updated the wallpaper and door graphics; implemented new self-order kiosks and P.O.S.; and introduced Indian entrées and allergen-free treats.