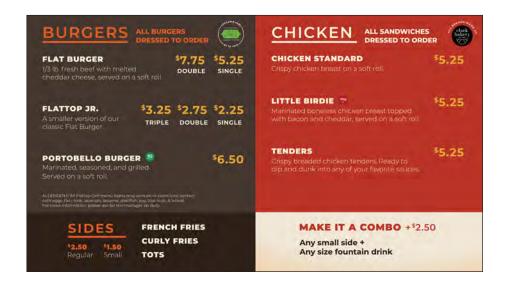

#### **Burgers**

All burgers dressed to order

ALL BREADS MADE ON CAMPUS AT CLARK BAKERY

Flat Burger double \$7.75 single \$5.25

1/3 lb. of fresh beef with melted cheddar cheese, served on a soft roll.

Flattop Jr. triple \$3.25 double \$2.75 single \$2.25

A smaller version of our classic Flat Burger.

#### Portobello Burger \$6.50

Marinated, seasoned and grilled. Served on a soft roll. **Vegetarian** 

# Make It A Combo +\$2.50 Any small side + Any size fountain drink

#### Chicken Standard \$5.25

Crispy chicken breast on a soft roll.

# \$2.50 regular \$1.50 small French Fries Curly Fries

Tots

#### Little Birdie \$5.25

Marinated boneless chicken breast topped with bacon and cheddar, served on a soft roll. (pork)

#### Tenders \$5.25

Crispy breaded chicken tenders. Ready to dip and dunk into any of your favorite sauces.