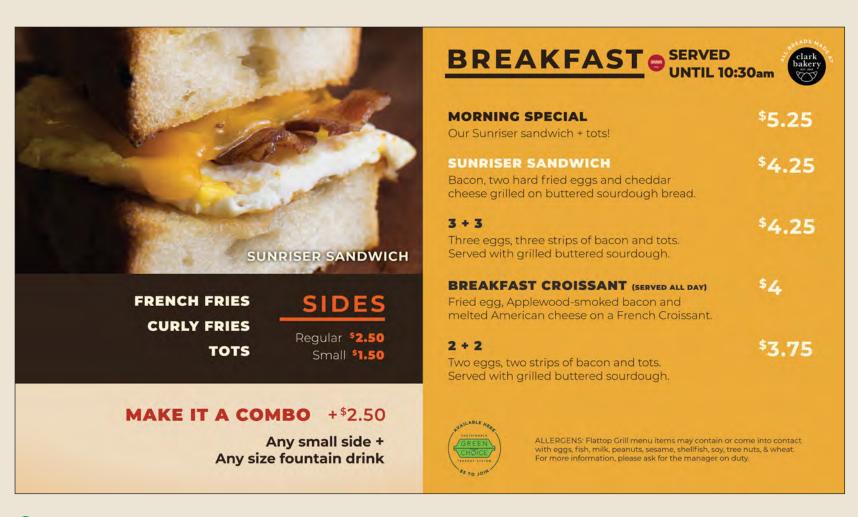

# Breakfast (pork) Served until 10:30 a.m.

30 a.m.

#### Morning Special \$5.25

Our Sunriser Sandwich + tots!

#### Sunriser Sandwich \$4.25

Bacon, two hard fried eggs and cheddar cheese grilled on buttered sourdough bread.

#### 3+3 **\$4.25**

Three eggs, three strips of bacon and tots. Served with grilled buttered sourdough.

#### 2 + 2 **\$3.75**

Two eggs, two strips of bacon and tots. Served with grilled buttered sourdough.

#### Breakfast Croissant (served all day)

Fried egg, Applewood-smoked bacon and melted American cheese on a French Croissant.

dining.unt.edu | 940-565-2462 | 101122

Phở is loved by many in the UNT community, and after gauging its popularity when featured in dining halls, our executive team decided to develop it as a standard retail offering. At this self-service station, four phở broths are coupled with four soups, and each can be dressed up with fresh vegetable and garnishes.