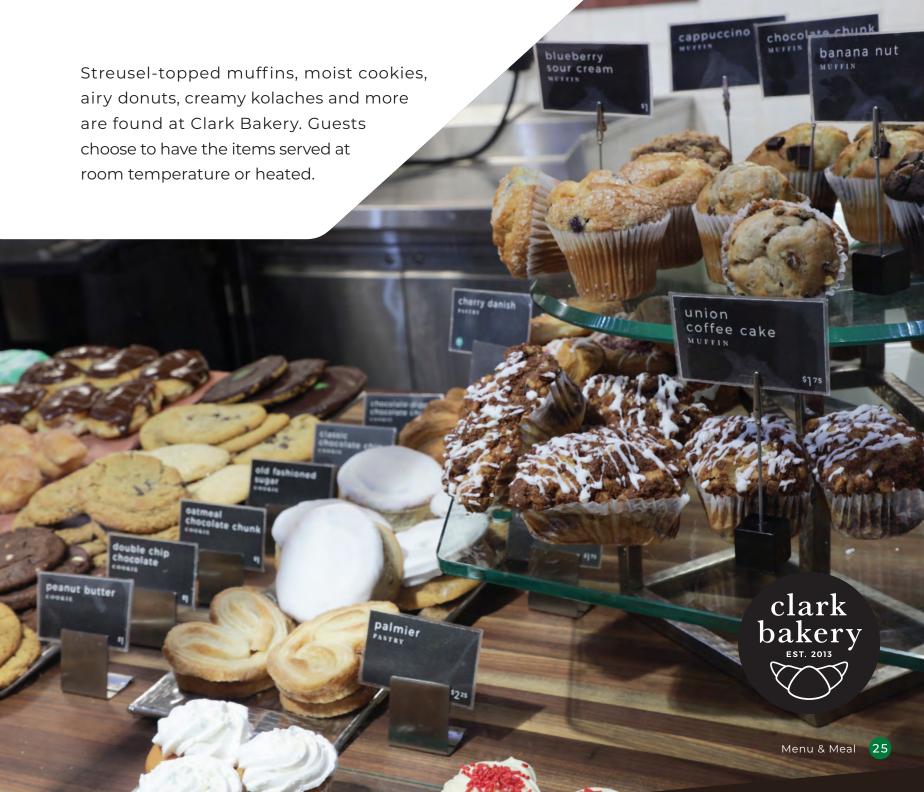

# MENUS & DINING TRENDS

Clark Bakery baked goods are prepared at the nearby commissary Clark Bakery and shipped to the Food Court everyday. Popular pre-packaged items are also available at the Food Court, as well as items such as donuts and pastries.

| made fresh da      | 9      |
|--------------------|--------|
| bagels             | \$7    |
| brownies & squares | \$7+   |
| cookies            | \$7+   |
| cupcakes           | \$7+   |
| donuts             | \$725+ |
| kolaches           | \$750  |
| muffins            | \$7+   |
| pastries           | \$750+ |
|                    |        |