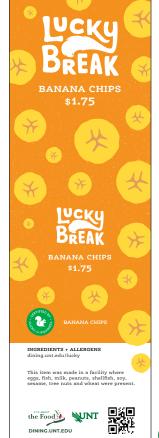

UNT chef-crafted recipes, featuring a rotating selection of the over 20 decadent flavors available.

This popular line of grab-n-go snacks is named after Lucky, the famous albino squirrel on campus who reportedly brings good luck to those who see it. The labels' bright colors and lively illustrations add an extra layer of fun to these snacks.