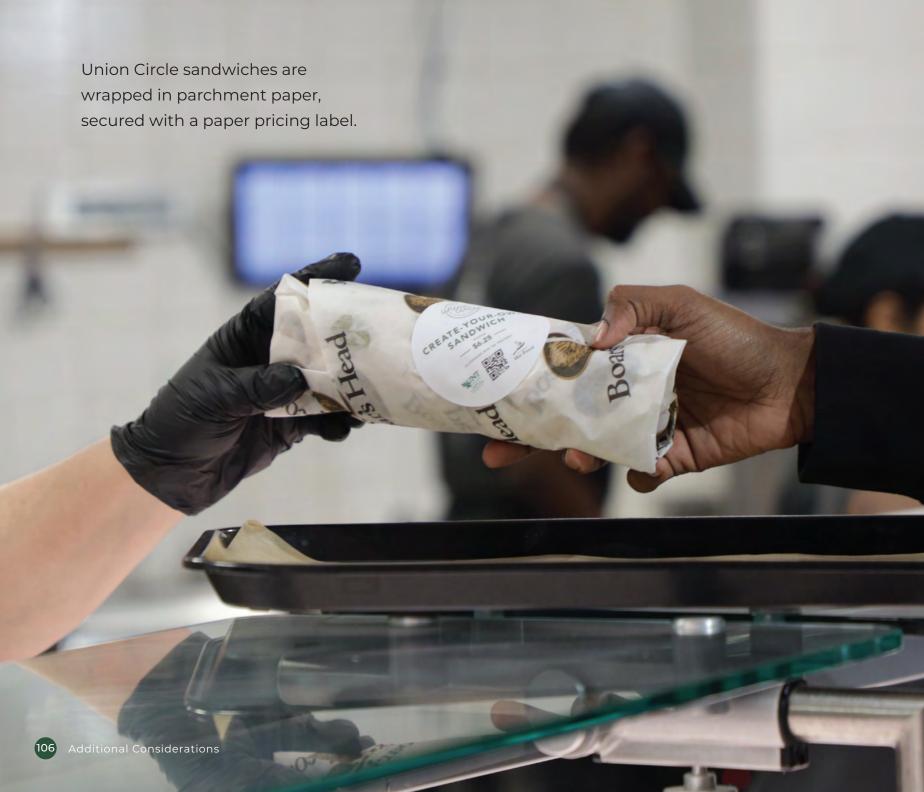

30" x 36" menu posted at the location.

This restaurant features both a salad bar and a sandwich shop.
Guests can build their own salad or sandwich, or order a chef-designed sandwich. In the spirit of embracing hyper-local and scratch-made food, we proudly feature greens from Mean Green Acres and bread baked at Clark Bakery.