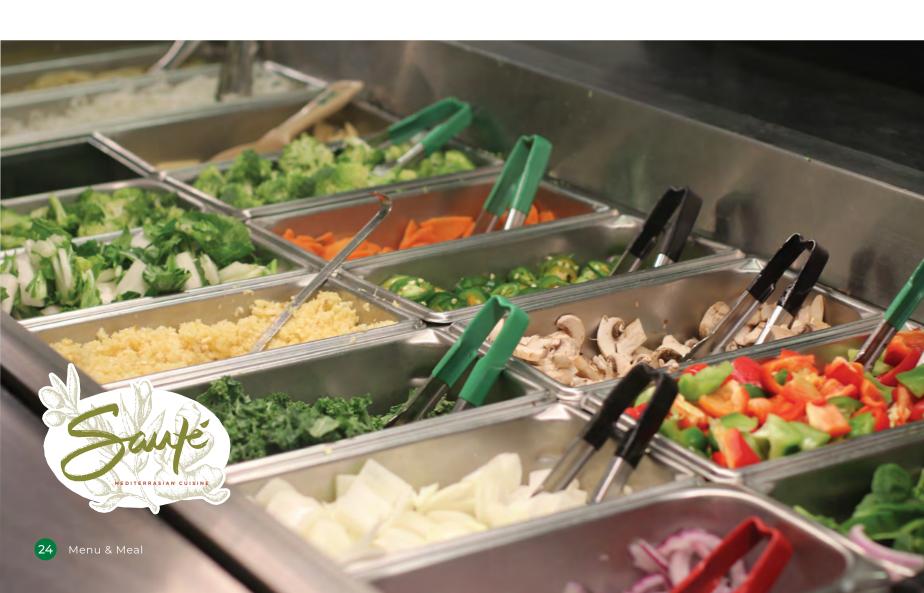

Mediterranean and Asian cuisine are two prominent international cuisines in the U.S. Sauté brings those two worlds to guests with made-to-order dishes. The Build-Your-Own Bowls provide hundreds of combinations and can be vegan, vegetarian or include meat.

# FOOD VARIETY

Sauté offers 33 different vegetables, noodles, sauces and proteins. Guest selections, from crunchy carrots to wilted bok choy, are sautéed carefully to order and served fresh.

Union Circle features over 40 items that can be custom-crafted into delicious salads and sandwiches. Produce is displayed in small portions to preserve freshness for our guests.