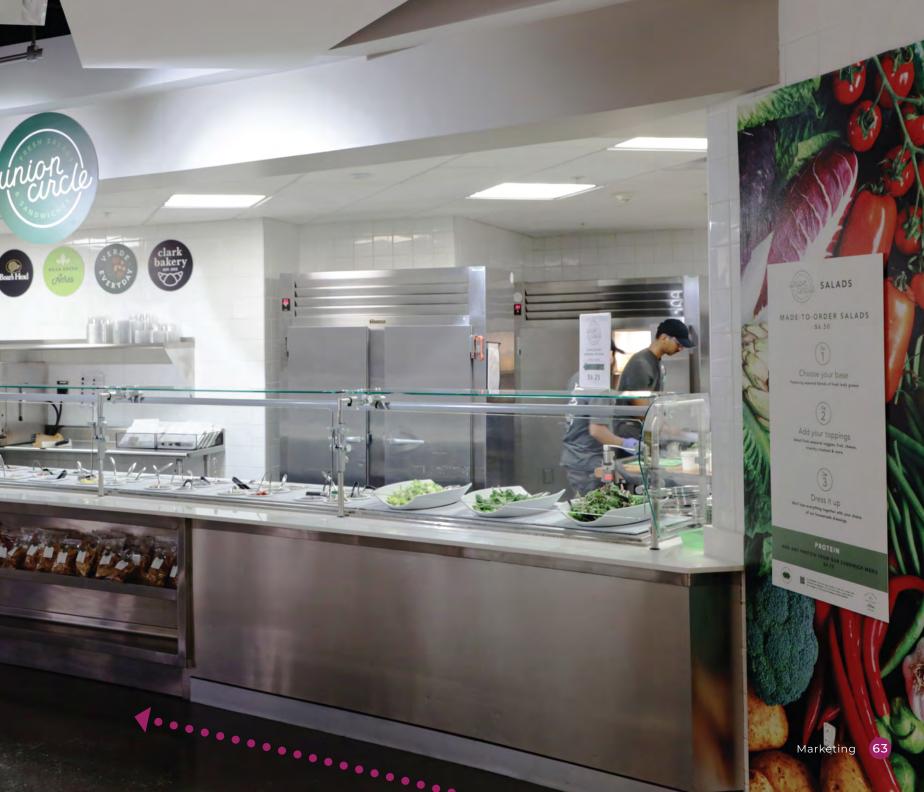

30" x 36" menu posted at the location.

This restaurant features both a salad bar and a sandwich shop.
Guests can build their own salad or sandwich, or order a chef-designed sandwich. In the spirit of embracing hyper-local and scratch-made food, we proudly feature greens from Mean Green Acres and bread baked at Clark Bakery.

# FOOD VARIETY

Sauté offers 33 different vegetables, noodles, sauces and proteins. Guest selections, from crunchy carrots to wilted bok choy, are sautéed carefully to order and served fresh.

Union Circle features over 40 items that can be custom-crafted into delicious salads and sandwiches. Produce is displayed in small portions to preserve freshness for our guests.