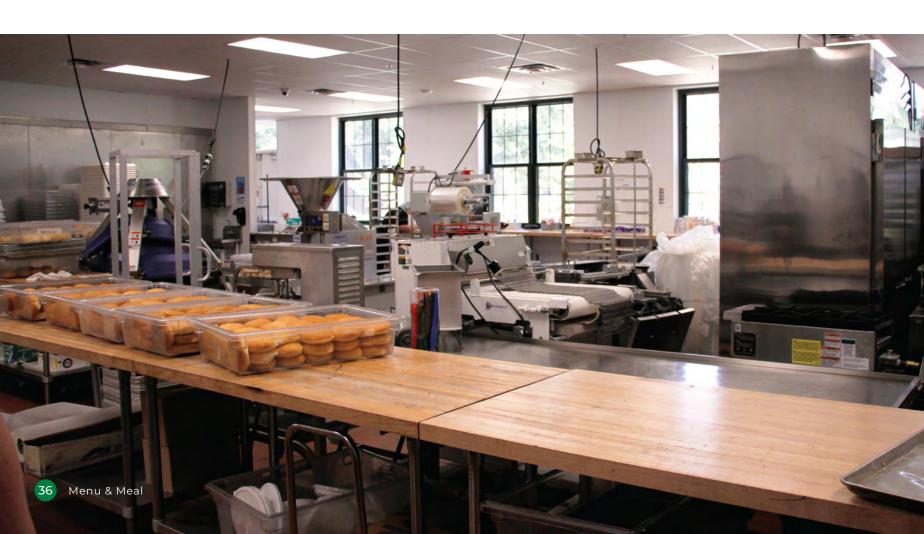

# MENUS & DINING TRENDS

Clark Bakery baked goods are prepared at the nearby commissary Clark Bakery and shipped to the Food Court everyday. Popular pre-packaged items are also available at the Food Court, as well as items such as donuts and pastries.

| made fresh da      | 9      |
|--------------------|--------|
| bagels             | \$7    |
| brownies & squares | \$7+   |
| cookies            | \$7+   |
| cupcakes           | \$7+   |
| donuts             | \$725+ |
| kolaches           | \$750  |
| muffins            | \$7+   |
| pastries           | \$750+ |
|                    |        |