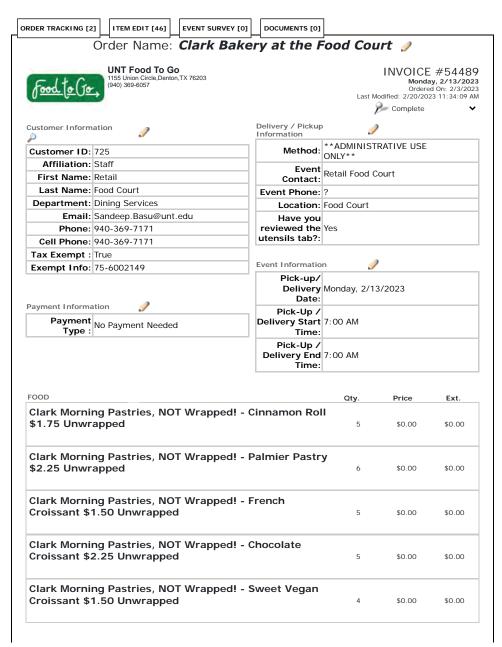

Food Court
managers place
orders for Clark
Bakery on our
Food to Go
Catertrax site.

https://untfoodtogo.catertrax.com/shopadmin1.asp

| Clark Morning Pastries, NOT Wrapped! - Vegan Cherry<br>Danish \$1.50 Unwrapped | 8  | \$0.00 | \$0.00 |
|--------------------------------------------------------------------------------|----|--------|--------|
| Clark Morning Pastries, NOT Wrapped! - Union Coffee<br>Cake \$1.75 Unwrapped   | 5  | \$0.00 | \$0.00 |
| Cinnamon Twist Donut \$1.25 Daily                                              | 10 | \$0.00 | \$0.00 |
| Sprinkles Donut \$1.75 Daily                                                   | 10 | \$0.00 | \$0.00 |
| Original Glazed Donut \$1.25 Daily                                             | 25 | \$0.00 | \$0.00 |
| Hot Honey Glazed Donuts \$1.25                                                 | 10 | \$0.00 | \$0.00 |
| Cream-filled Donut \$2.25 M, W, F                                              | 15 | \$0.00 | \$0.00 |
| Jelly- filled Donut \$2.25 M, W, F                                             | 15 | \$0.00 | \$0.00 |
| Nutella Donut \$2.25 M, W, F                                                   | 15 | \$0.00 | \$0.00 |
| Honey Glazed Donut \$1.25 Daily                                                | 10 | \$0.00 | \$0.00 |
| Orange Glazed Donut \$1.25 Daily                                               | 6  | \$0.00 | \$0.00 |
| Chocolate Cake Donut \$1.75 Mon                                                | 8  | \$0.00 | \$0.00 |
| Blackberry Cream Cheese Kolache \$1.50 UW                                      | 5  | \$0.00 | \$0.00 |
| Cherry & Cream Cheese Kolache \$1.50 UW                                        | 5  | \$0.00 | \$0.00 |
| Peach & Cream Cheese Kolache \$1.50 UW                                         | 4  | \$0.00 | \$0.00 |
| Pecan Kolache \$1.50 UW                                                        | 3  | \$0.00 | \$0.00 |
| Classic Chewy Chocolate Brownie \$1.00 Unwrapped                               | 3  | \$0.00 | \$0.00 |
| Hello Dolly Bar \$1.00 Unwrapped                                               | 3  | \$0.00 | \$0.00 |
| Krispy Marshmallow Treat \$1.00 Unwrapped                                      | 3  | \$0.00 | \$0.00 |
| Peanut Butter Fudge Bar \$1.00 Unwrapped                                       | 2  | \$0.00 | \$0.00 |
| Single Vanilla Cupcake \$1.00 Not packed                                       | 3  | \$0.00 | \$0.00 |
|                                                                                |    |        |        |

Order Totals Balance Due \$0.00

Special Instructions

Invoice #54489