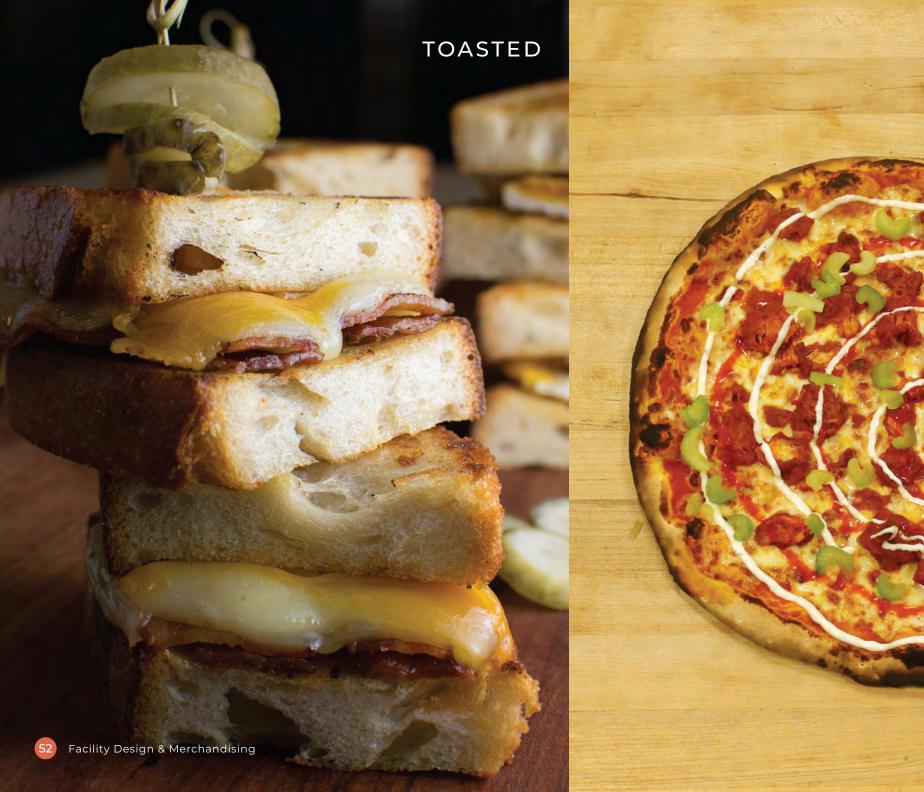

What college student (or staff) doesn't love pizza? Especially ones that are cooked in a real wood-fired oven. With chef-designed recipes and build-your-own options, Mia's offers literally hundreds of pizza options, in addition to other popular Italian items.

#### CHEF-CRAFTED PANINI \$6.25 / \$4

Served on fresh Clark Bakery French bread