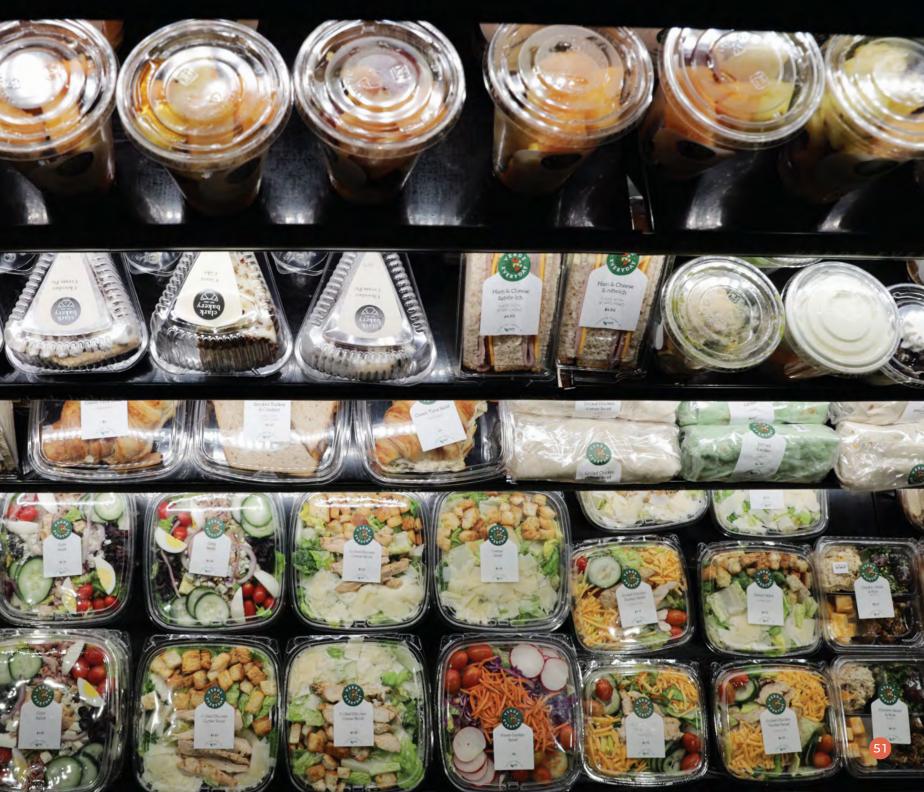

# SOUP DU JOUR

OUR SELECTION OF CHEF-CRAFTED SOUPS CHANGES DAILY. TRY THEM ALL!

16 oz. BOWL

8oz. CUP

In addition, a
wide variety of
prepackaged
food – almost
strictly made
in-house – is
available at the
Food Court.

Croissants, brownies, bars, pastries, muffins & cookies.

Classic rolls, hybrid rolls, combo rolls, nigiri & rice bowls.

Sandwiches, salads, fruit cups, snack cups, overnight oats and hot entrées and sides.

# FOOD VARIETY

Sauté offers 33 different vegetables, noodles, sauces and proteins. Guest selections, from crunchy carrots to wilted bok choy, are sautéed carefully to order and served fresh.

Union Circle features over 40 items that can be custom-crafted into delicious salads and sandwiches. Produce is displayed in small portions to preserve freshness for our guests.